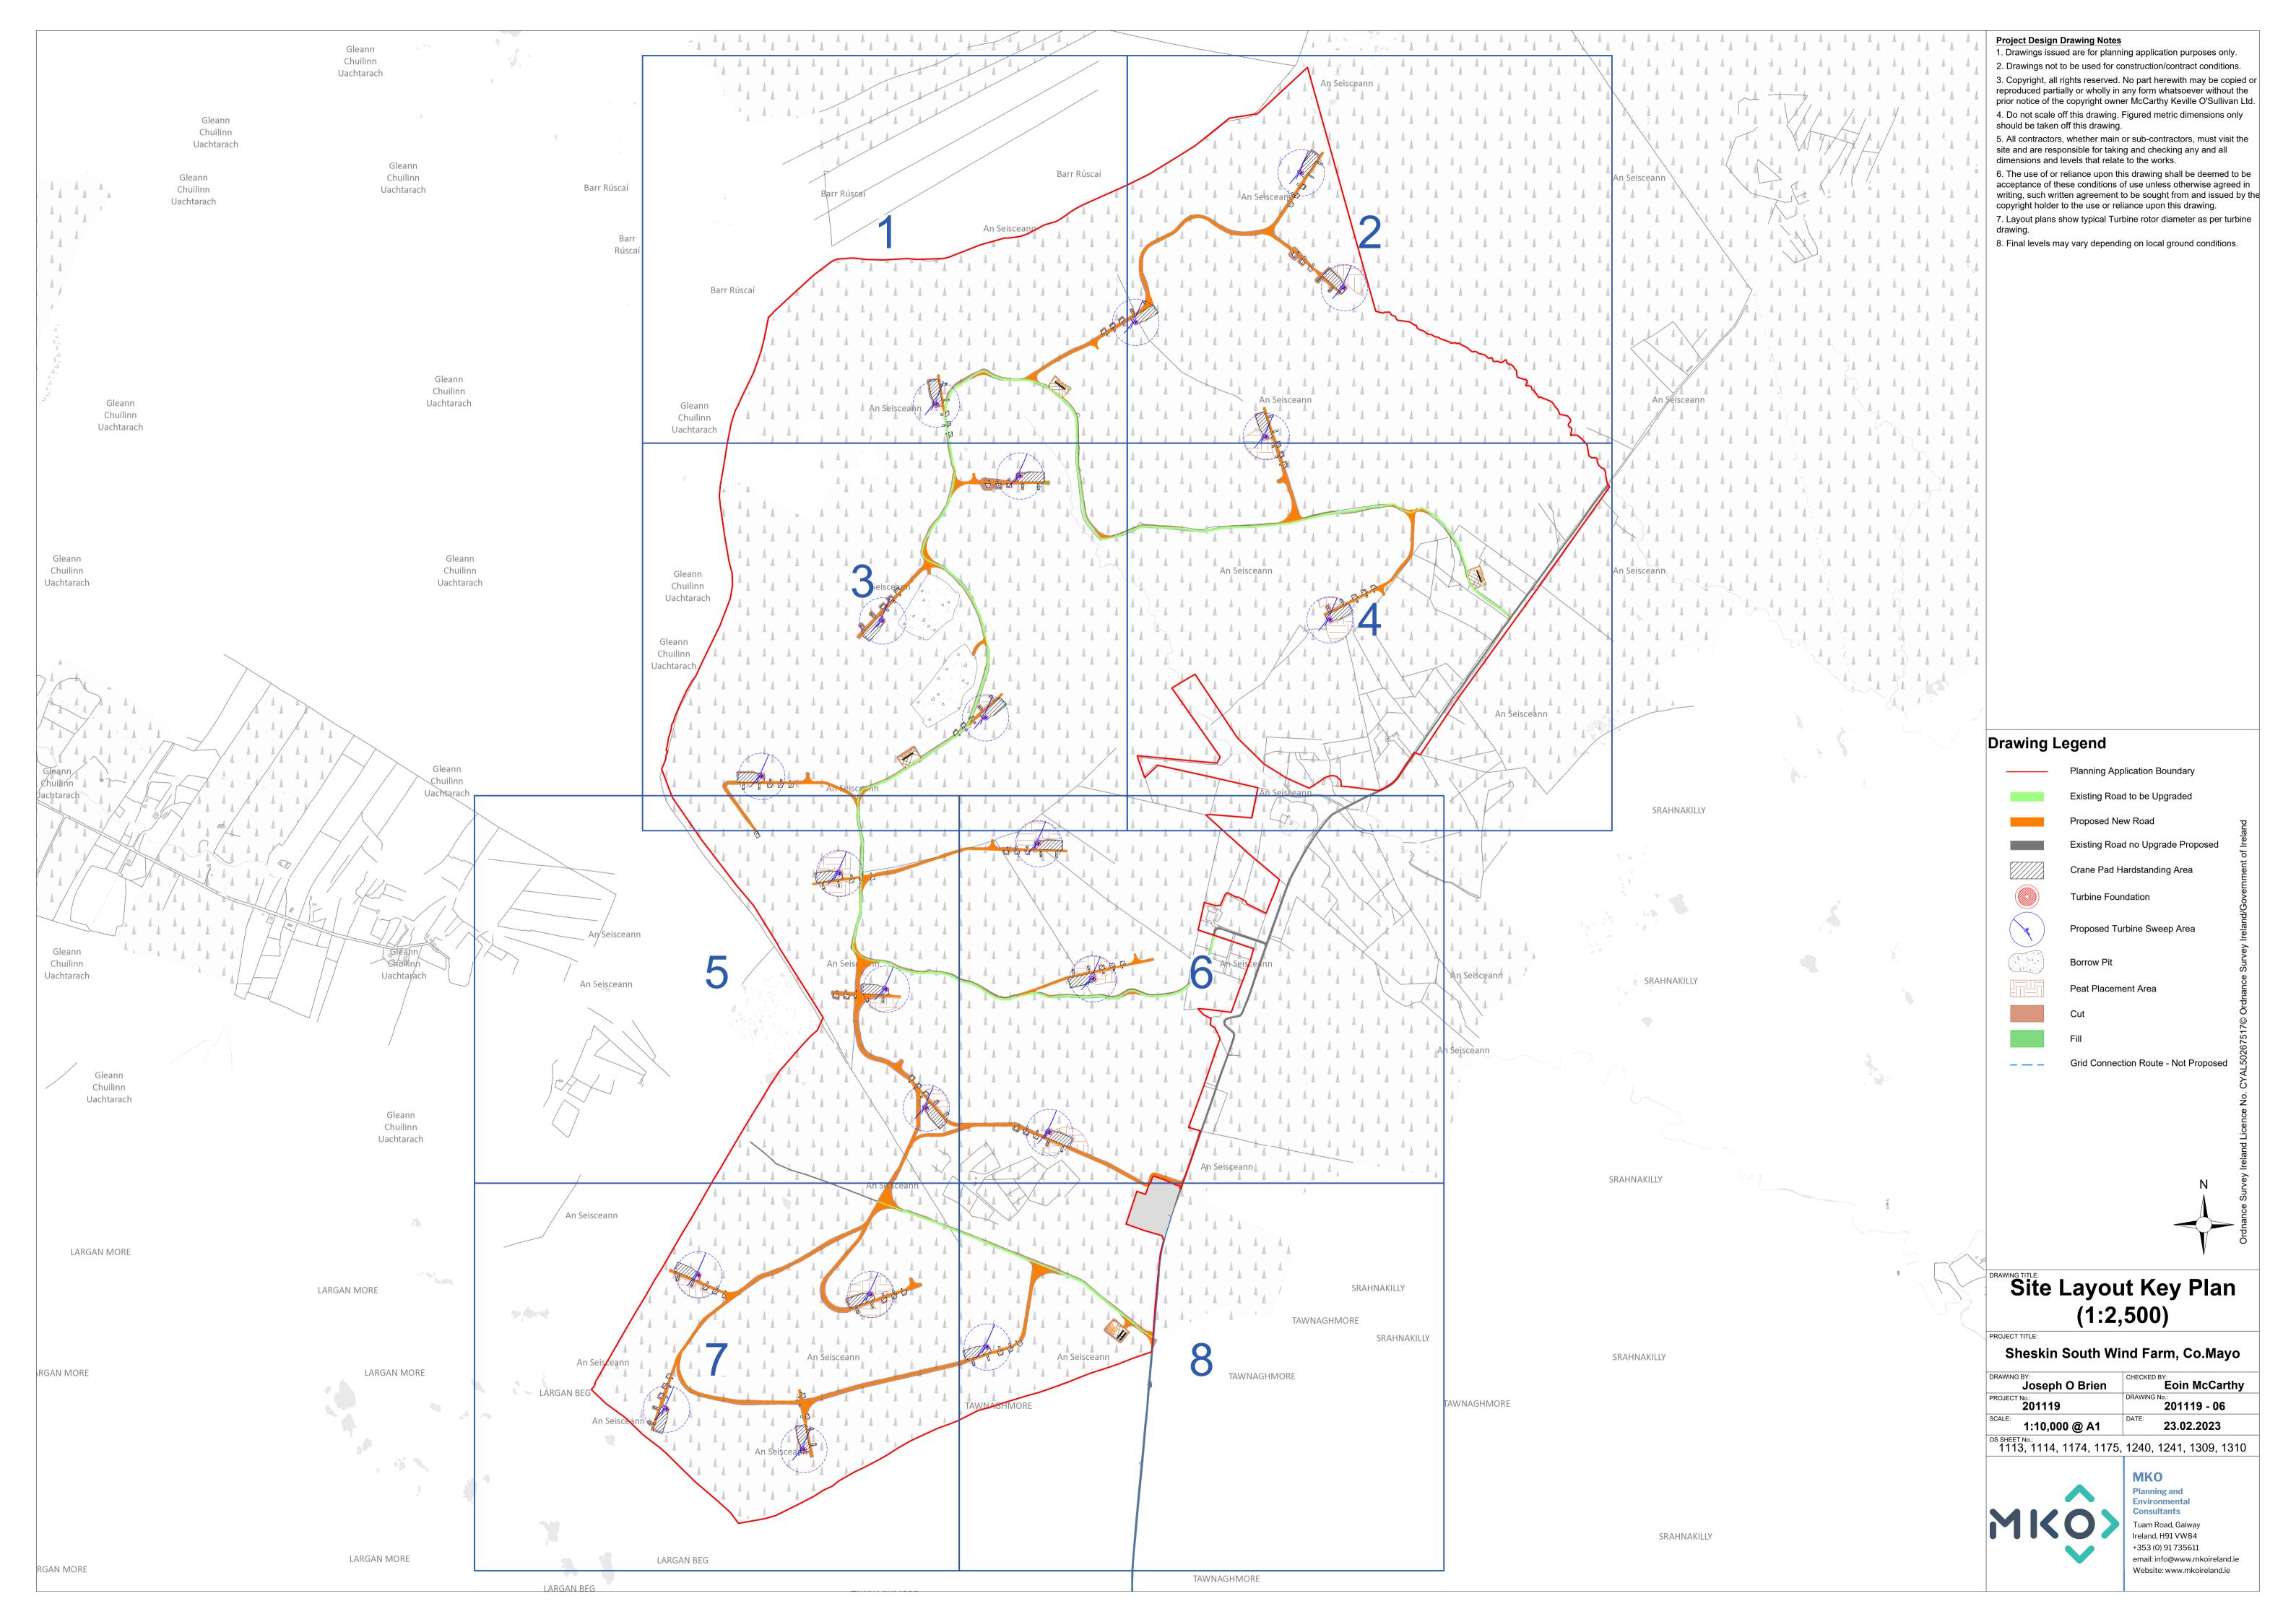

Wind Turbine
Elevations & Plan

Sheskin Wind Farm, Co.Mayo

| DRAWING BY:  Joseph O Brien | CHECKED BY: <b>Eoin McCarth</b> |
|-----------------------------|---------------------------------|
| PROJECT No.:<br>201119      | DRAWING No.:<br>201119 - 43     |
| SCALE: 1:500 @A1            | DATE: 23.02.2023                |
|                             |                                 |

| DRAWING No.: <b>201119 - 4</b> | DATE: 23.02.2023 |  |
|--------------------------------|------------------|--|
| ROJECT No.:<br><b>201119</b>   | CALE: 1:500 @A1  |  |

1. Proposed wind turbines to have to blade tip height of 200m.
2. Exact make and model of the a competitive tender process.
3. Installed wind turbine not to expendence out above in any