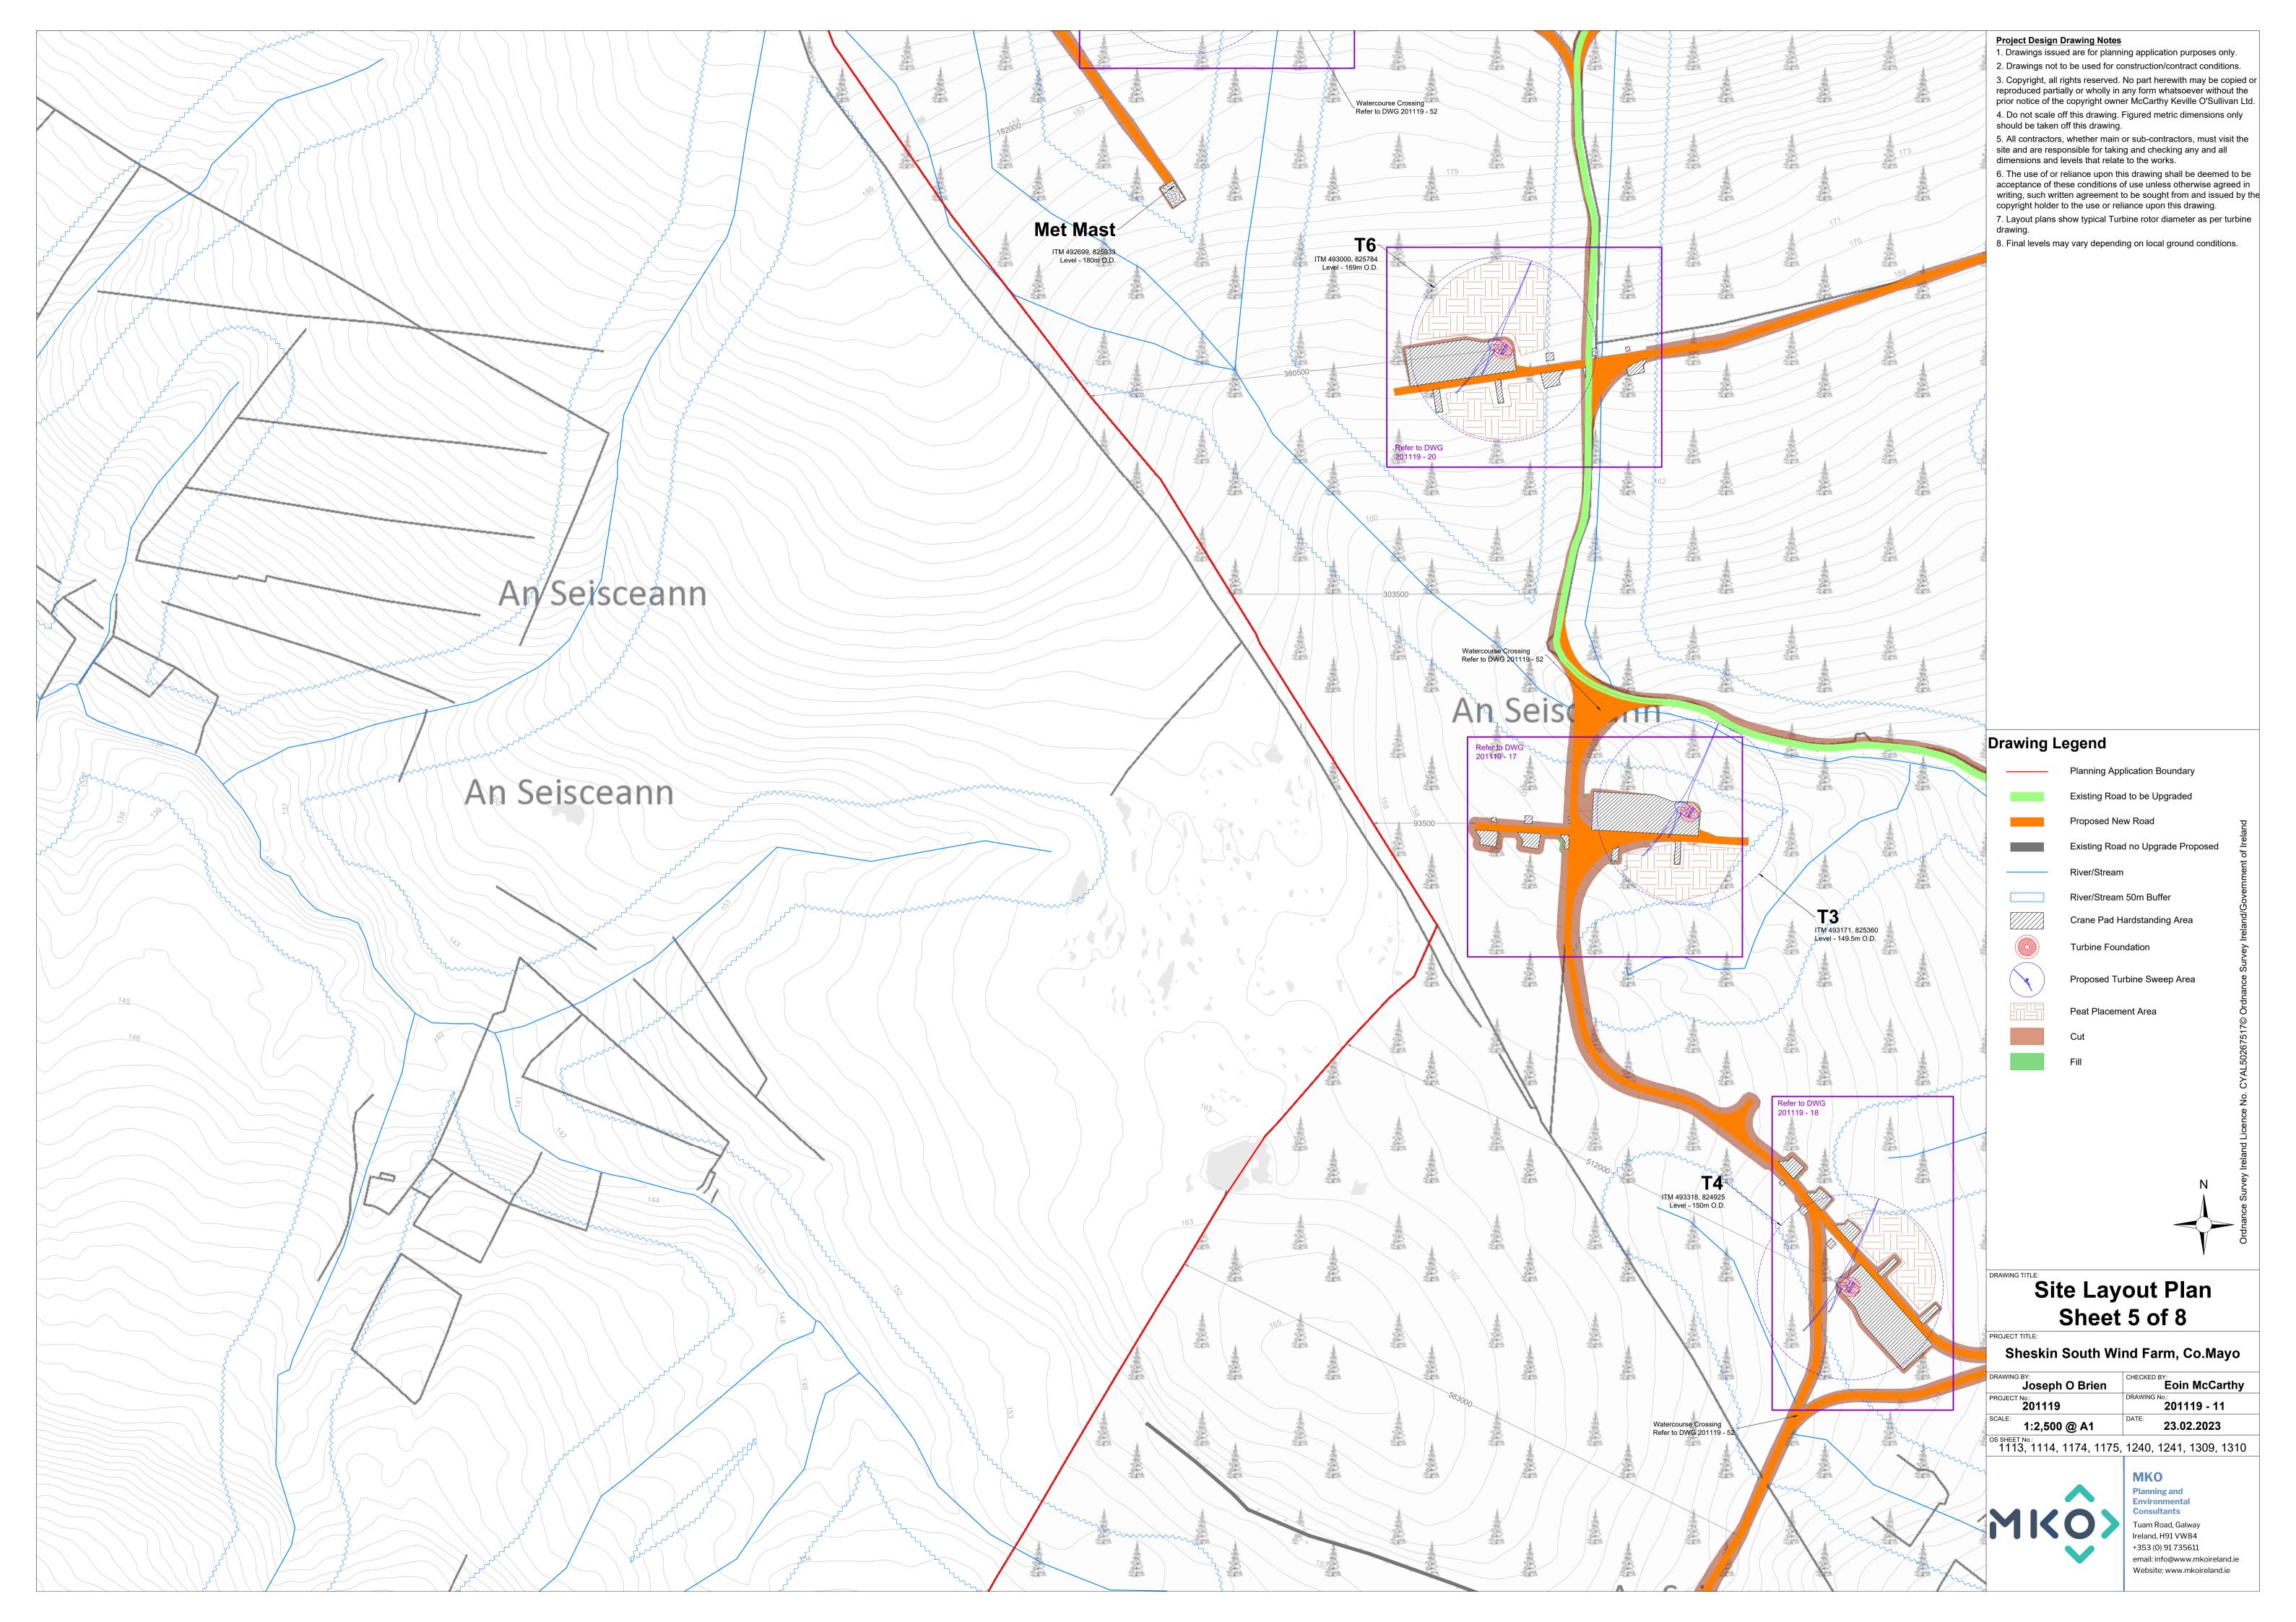

Wind Turbine
Elevations & Plan

Sheskin Wind Farm, Co.Mayo

| DRAWING BY:  Joseph O Brien | CHECKED BY: <b>Eoin McCarth</b> |
|-----------------------------|---------------------------------|
| PROJECT No.:<br>201119      | DRAWING No.:<br>201119 - 43     |
| SCALE: 1:500 @A1            | DATE: 23.02.2023                |
|                             |                                 |