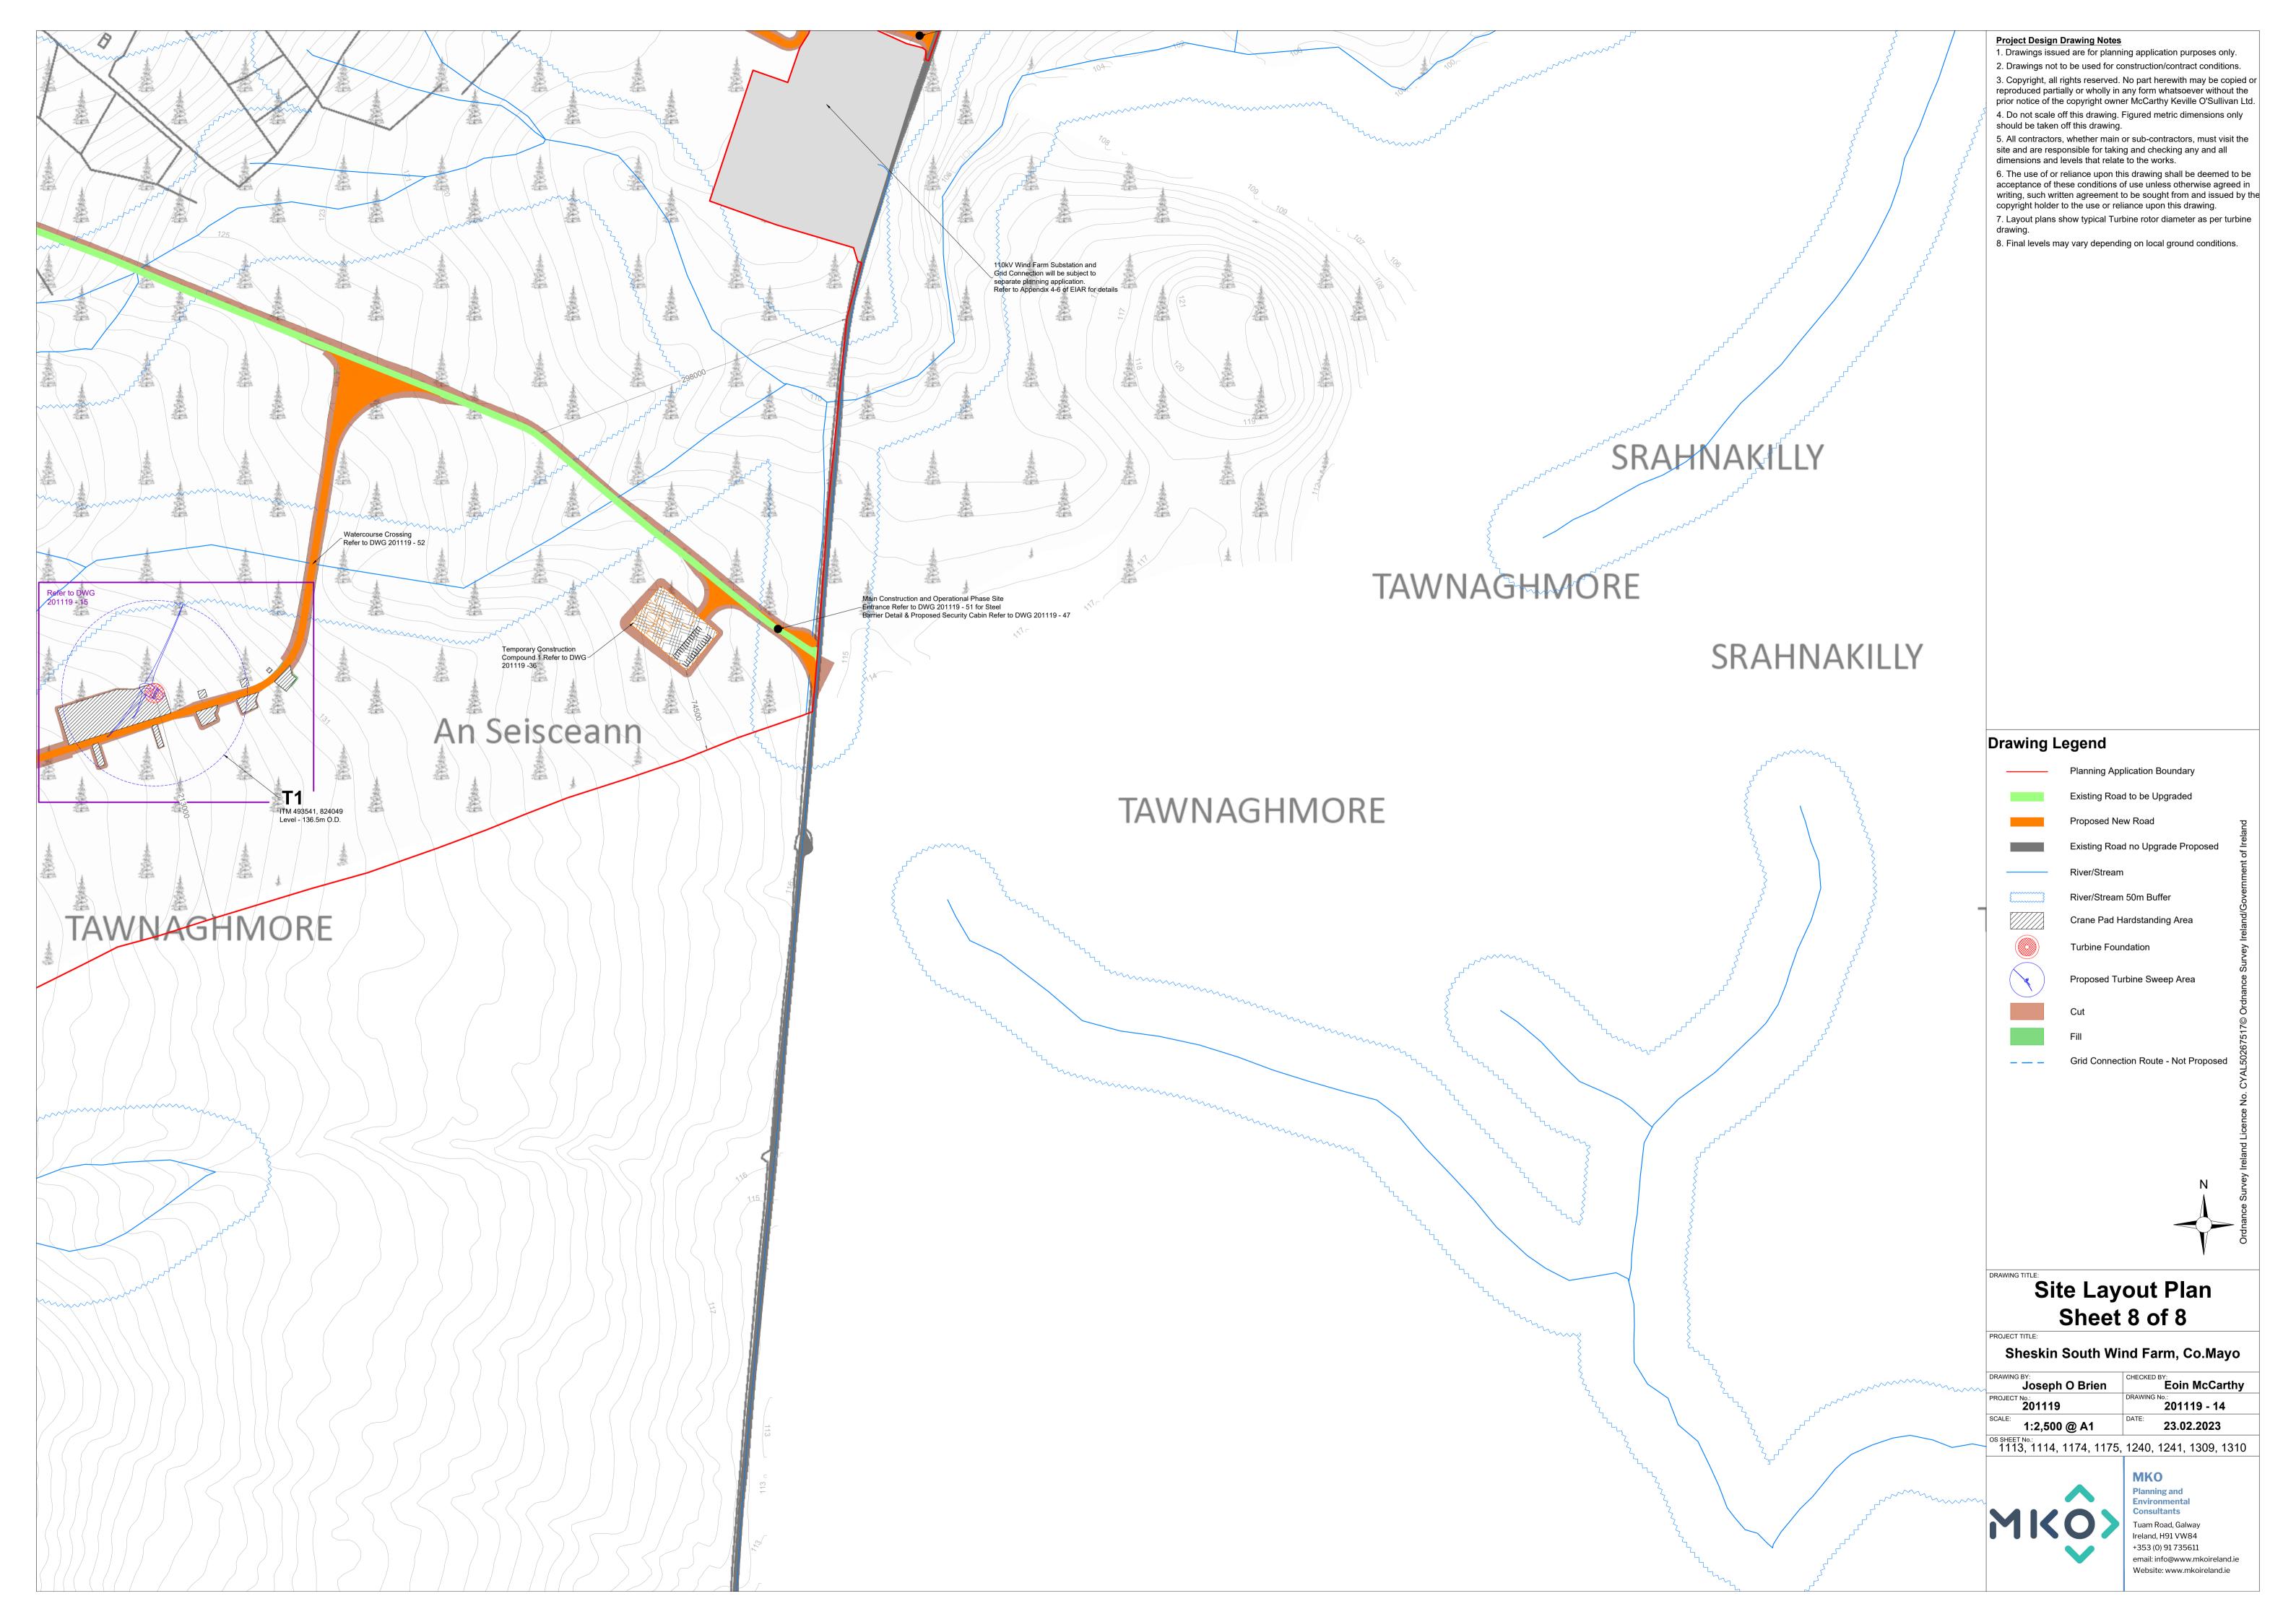

Wind Turbine
Elevations & Plan

Sheskin Wind Farm, Co.Mayo

| DRAWING BY:  Joseph O Brien | CHECKED BY: <b>Eoin McCarth</b> |
|-----------------------------|---------------------------------|
| PROJECT No.:<br>201119      | DRAWING No.:<br>201119 - 43     |
| SCALE: 1:500 @A1            | DATE: 23.02.2023                |
|                             |                                 |