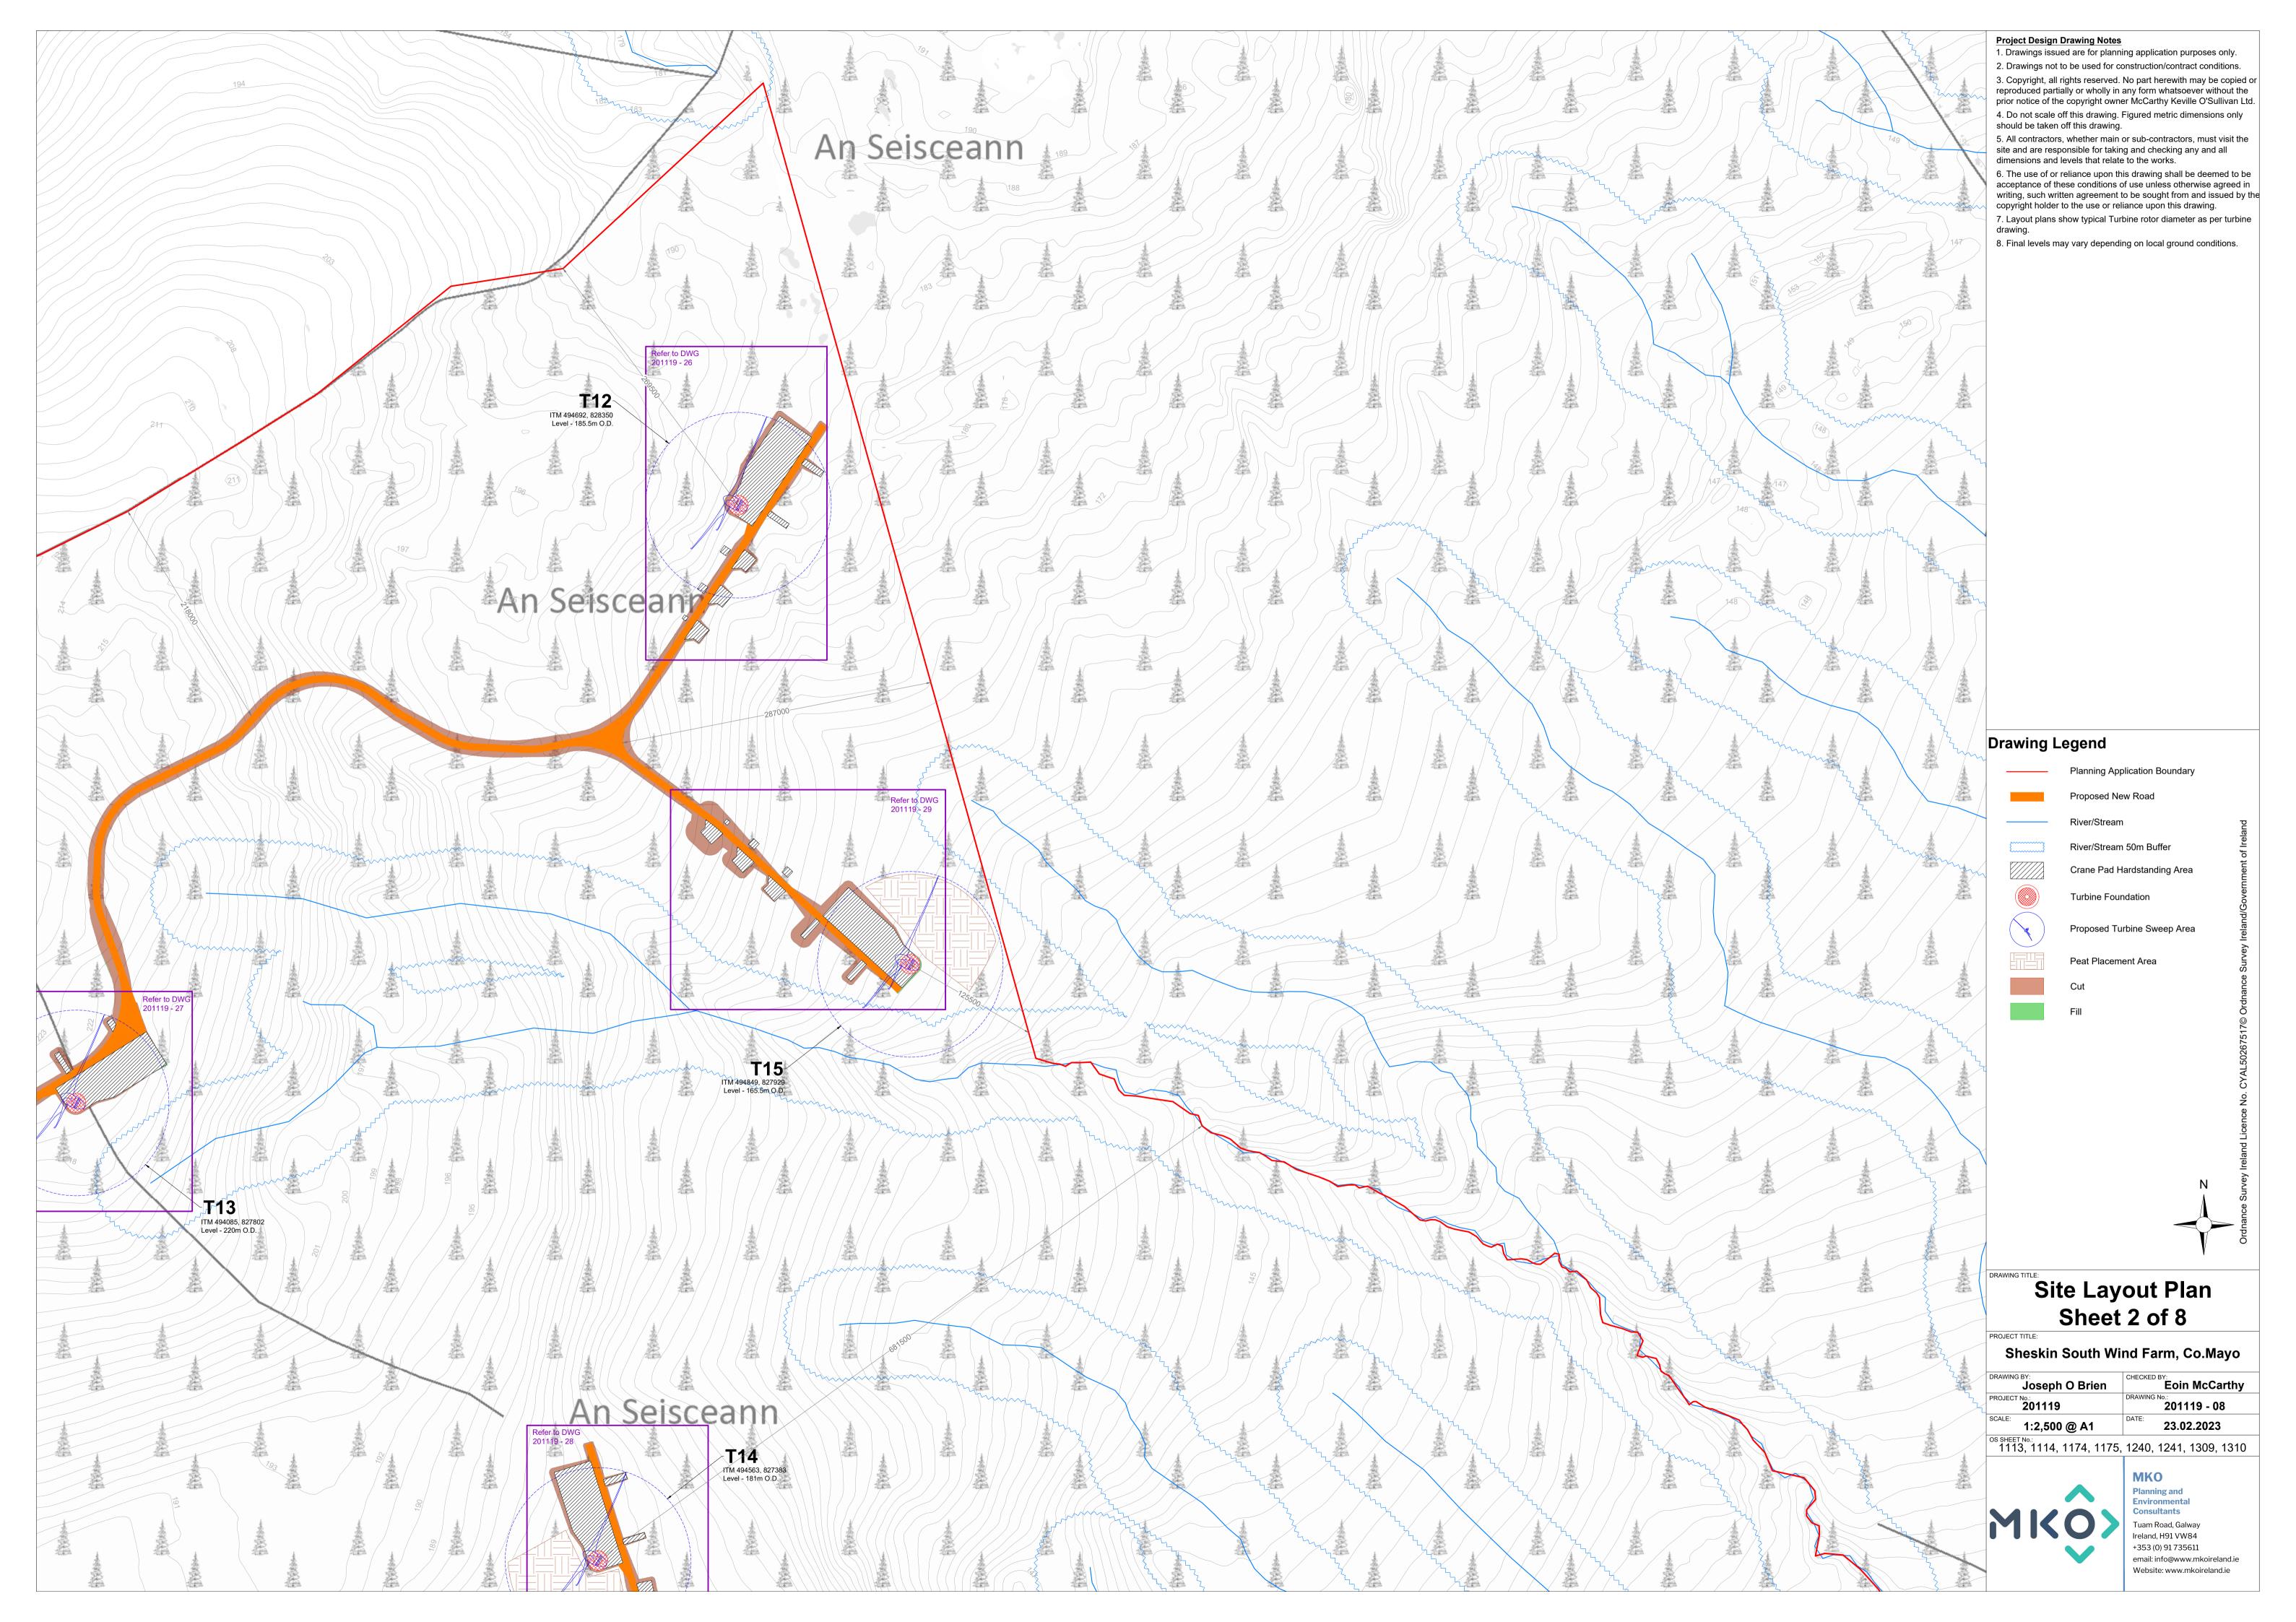

Wind Turbine
Elevations & Plan

Sheskin Wind Farm, Co.Mayo

| DRAWING BY:  Joseph O Brien | CHECKED BY: <b>Eoin McCarth</b> |
|-----------------------------|---------------------------------|
| PROJECT No.:<br>201119      | DRAWING No.:<br>201119 - 43     |
| SCALE: 1:500 @A1            | DATE: 23.02.2023                |
|                             |                                 |

| DRAWING No.: <b>201119 - 4</b> | DATE: 23.02.2023 |  |
|--------------------------------|------------------|--|
| ROJECT No.:<br><b>201119</b>   | CALE: 1:500 @A1  |  |

1. Proposed wind turbines to have to blade tip height of 200m.
2. Exact make and model of the a competitive tender process.
3. Installed wind turbine not to expendence out above in any