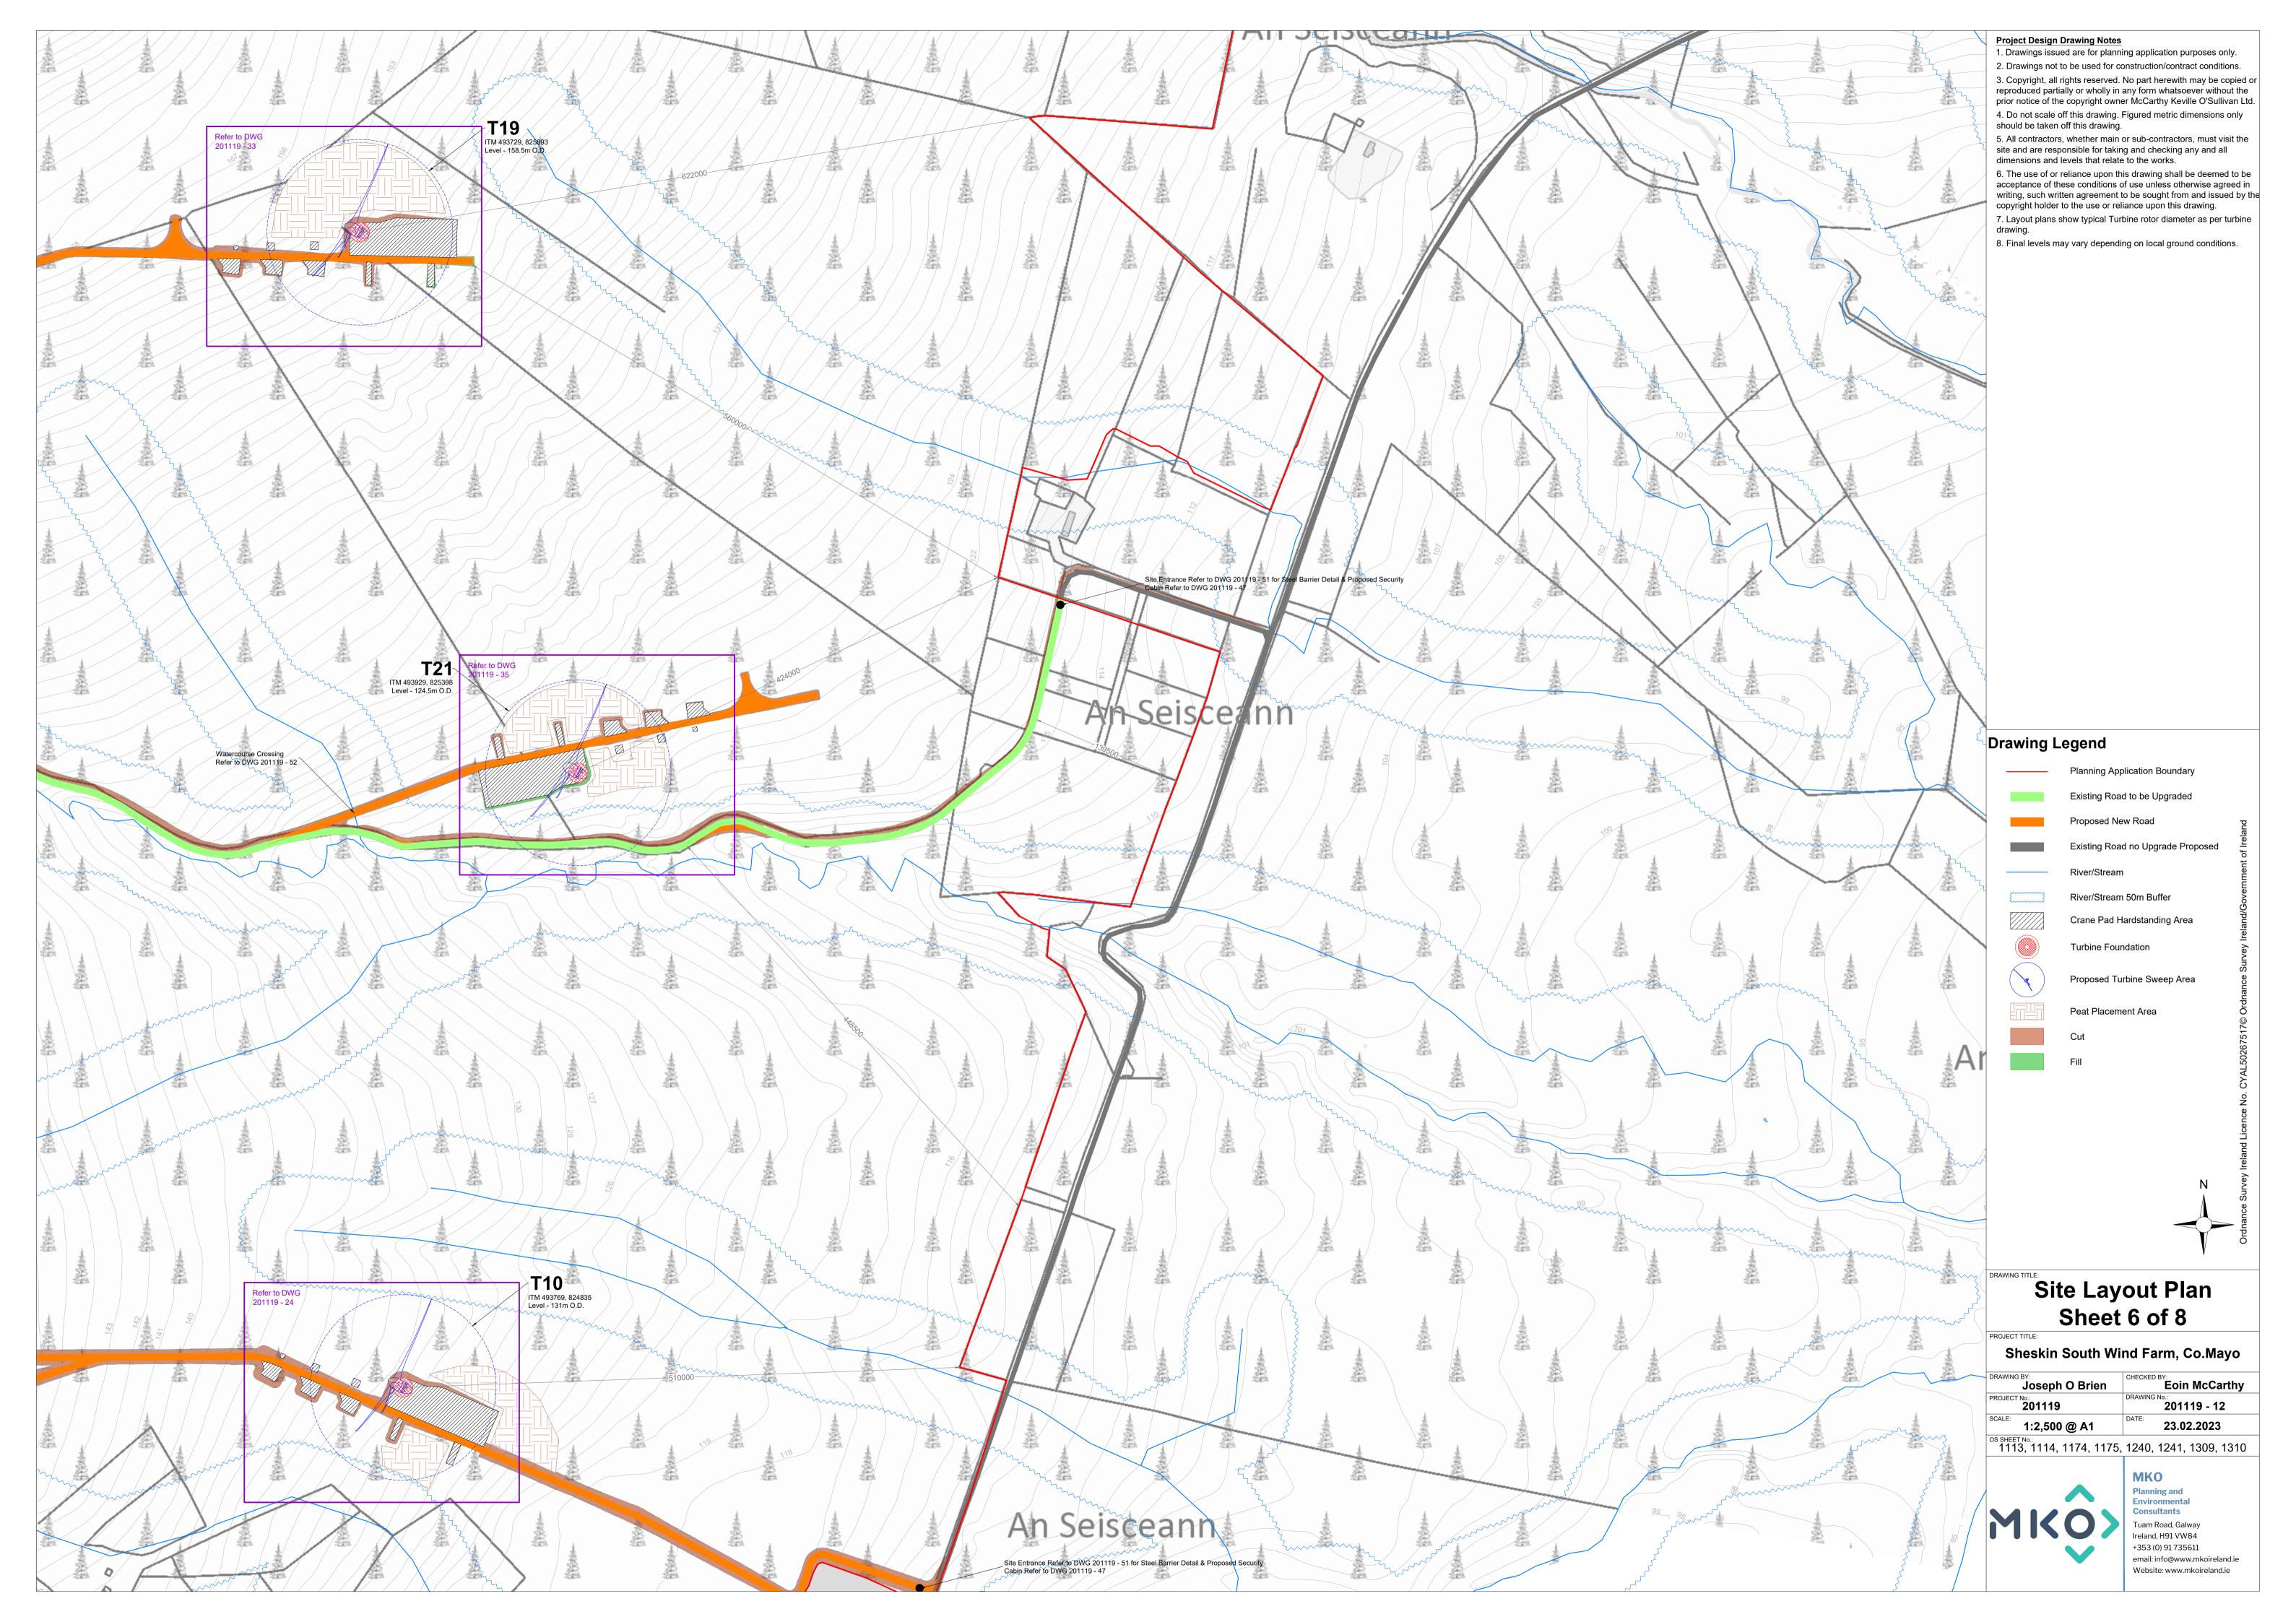

Wind Turbine
Elevations & Plan

Sheskin Wind Farm, Co.Mayo

| DRAWING BY:  Joseph O Brien | CHECKED BY: <b>Eoin McCarth</b> |
|-----------------------------|---------------------------------|
| PROJECT No.:<br>201119      | DRAWING No.:<br>201119 - 43     |
| SCALE: 1:500 @A1            | DATE: 23.02.2023                |
|                             |                                 |