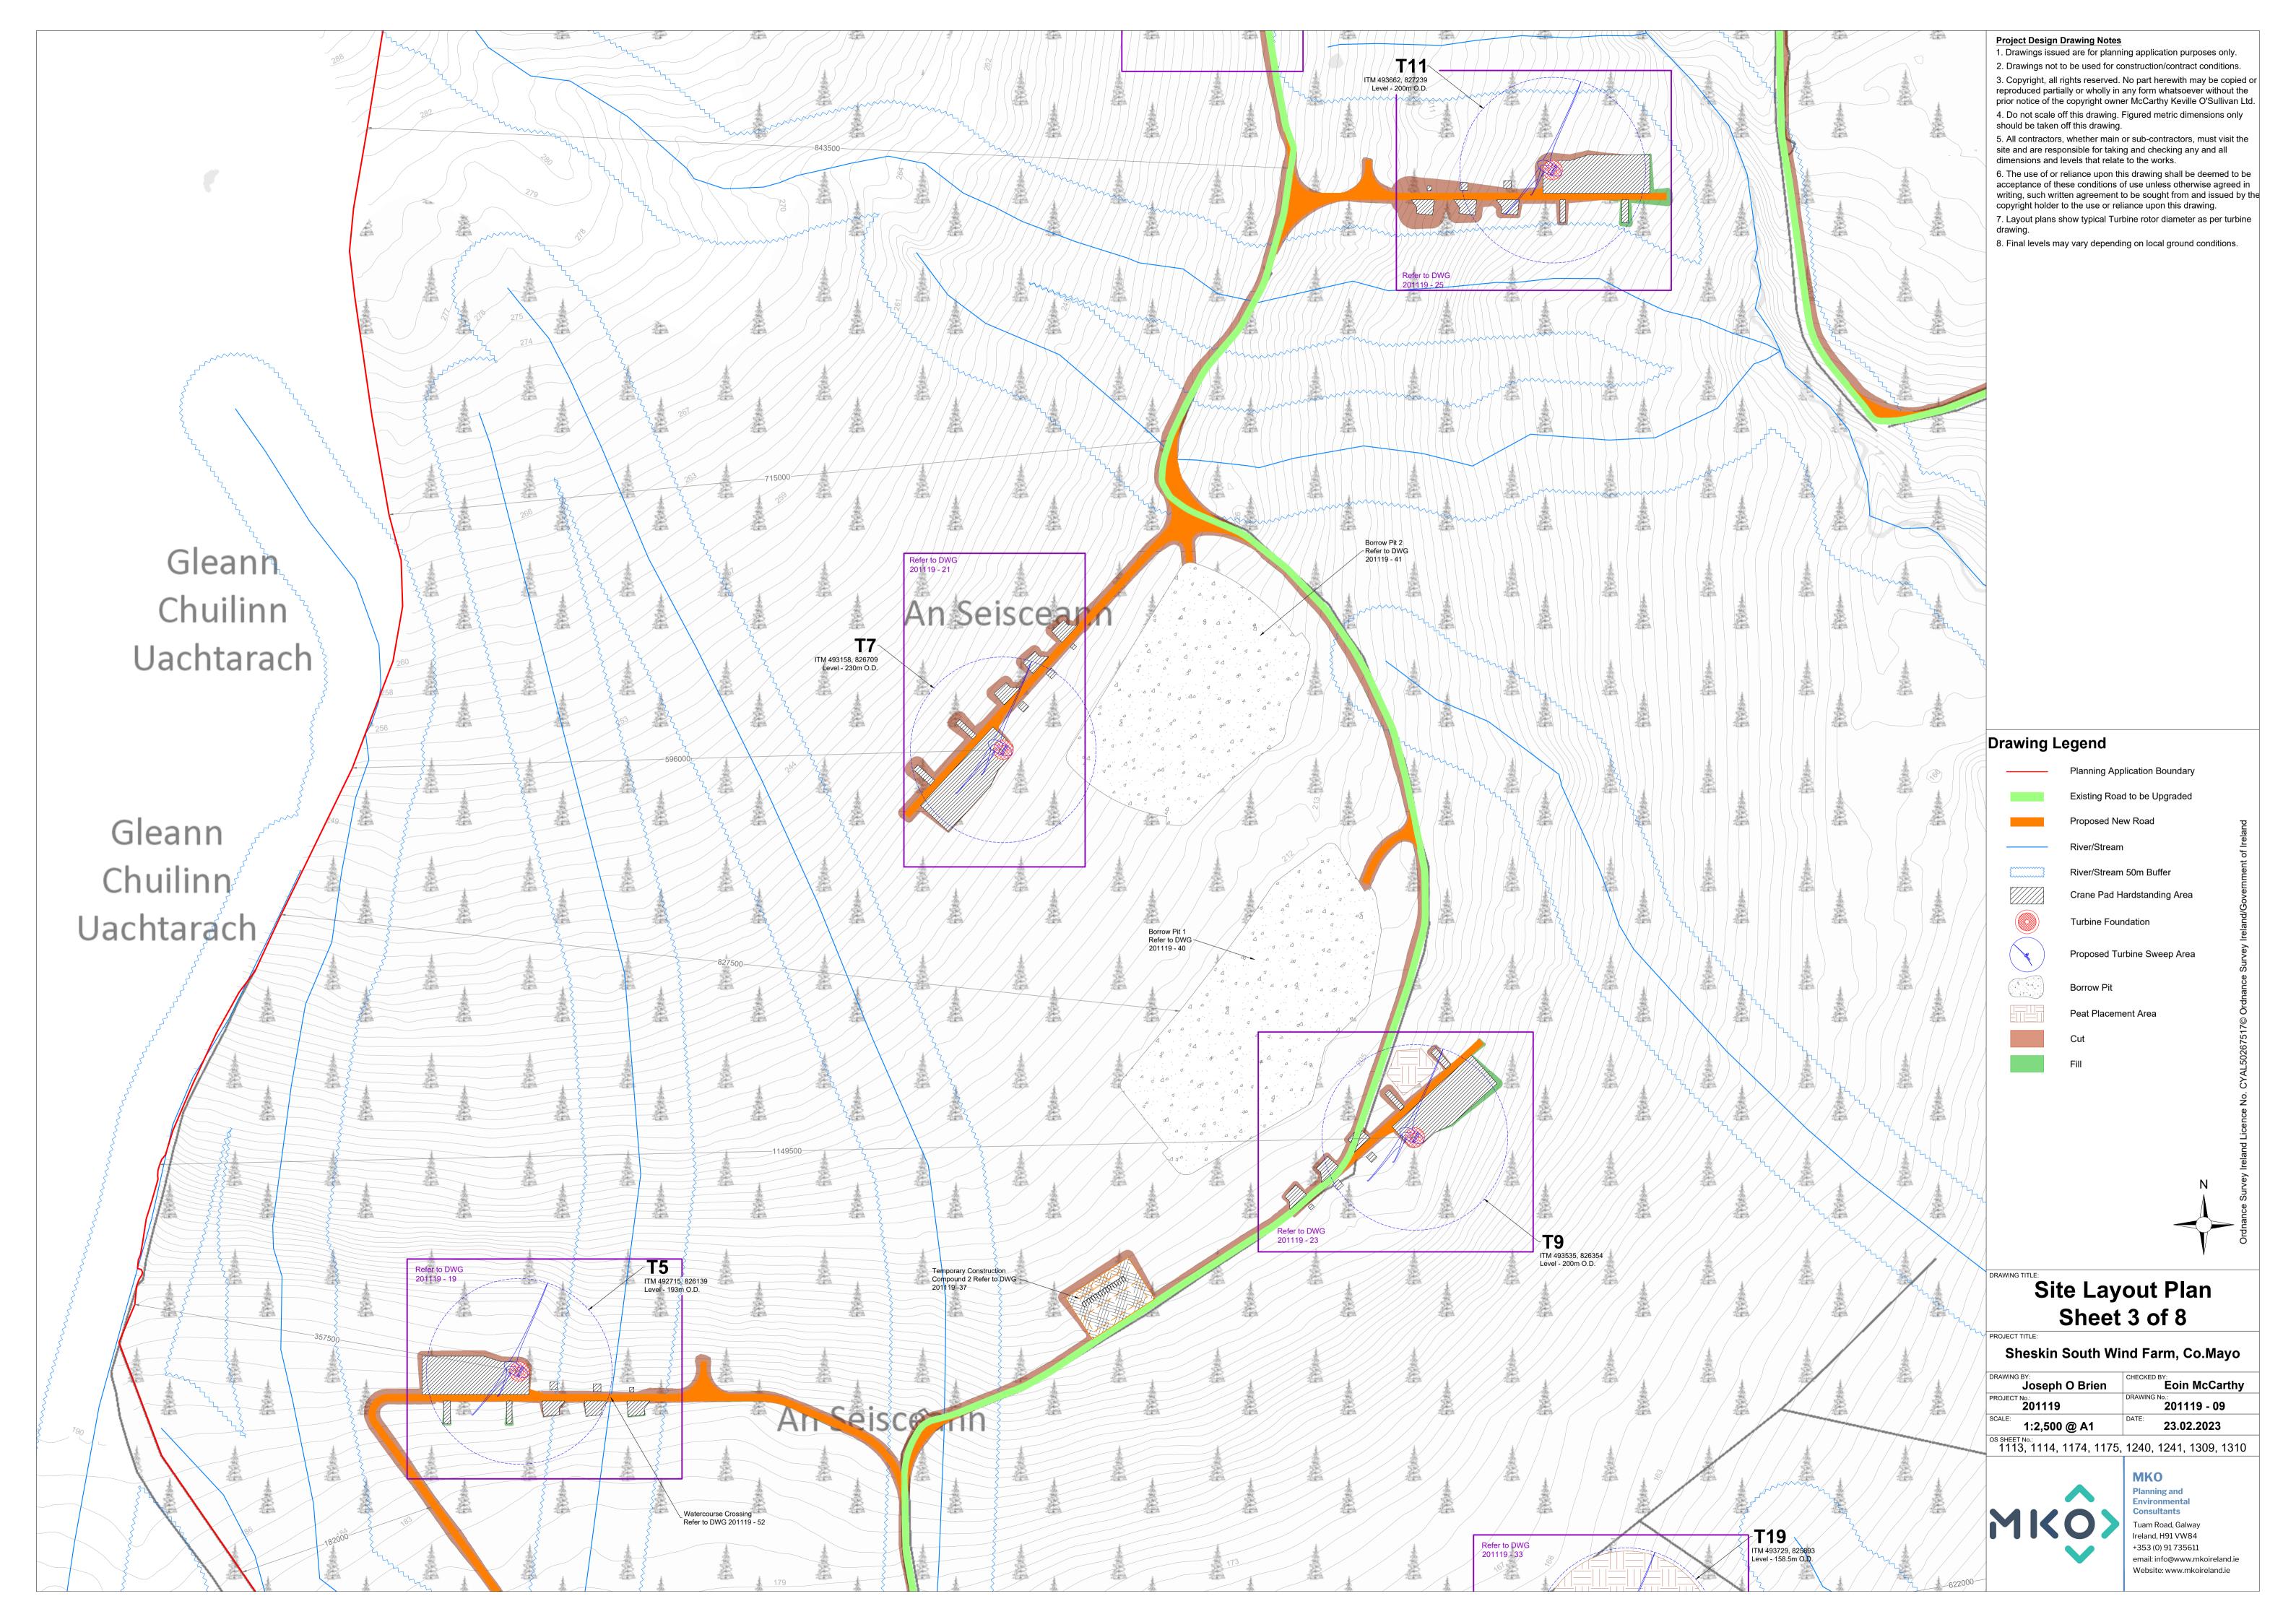

Wind Turbine
Elevations & Plan

Sheskin Wind Farm, Co.Mayo

| DRAWING BY:  Joseph O Brien | CHECKED BY: <b>Eoin McCarth</b> |
|-----------------------------|---------------------------------|
| PROJECT No.:<br>201119      | DRAWING No.:<br>201119 - 43     |
| SCALE: 1:500 @A1            | DATE: 23.02.2023                |
|                             |                                 |

| DRAWING No.: <b>201119 - 4</b> | DATE: 23.02.2023 |  |
|--------------------------------|------------------|--|
| ROJECT No.:<br><b>201119</b>   | CALE: 1:500 @A1  |  |

1. Proposed wind turbines to have to blade tip height of 200m.
2. Exact make and model of the a competitive tender process.
3. Installed wind turbine not to expendence out above in any