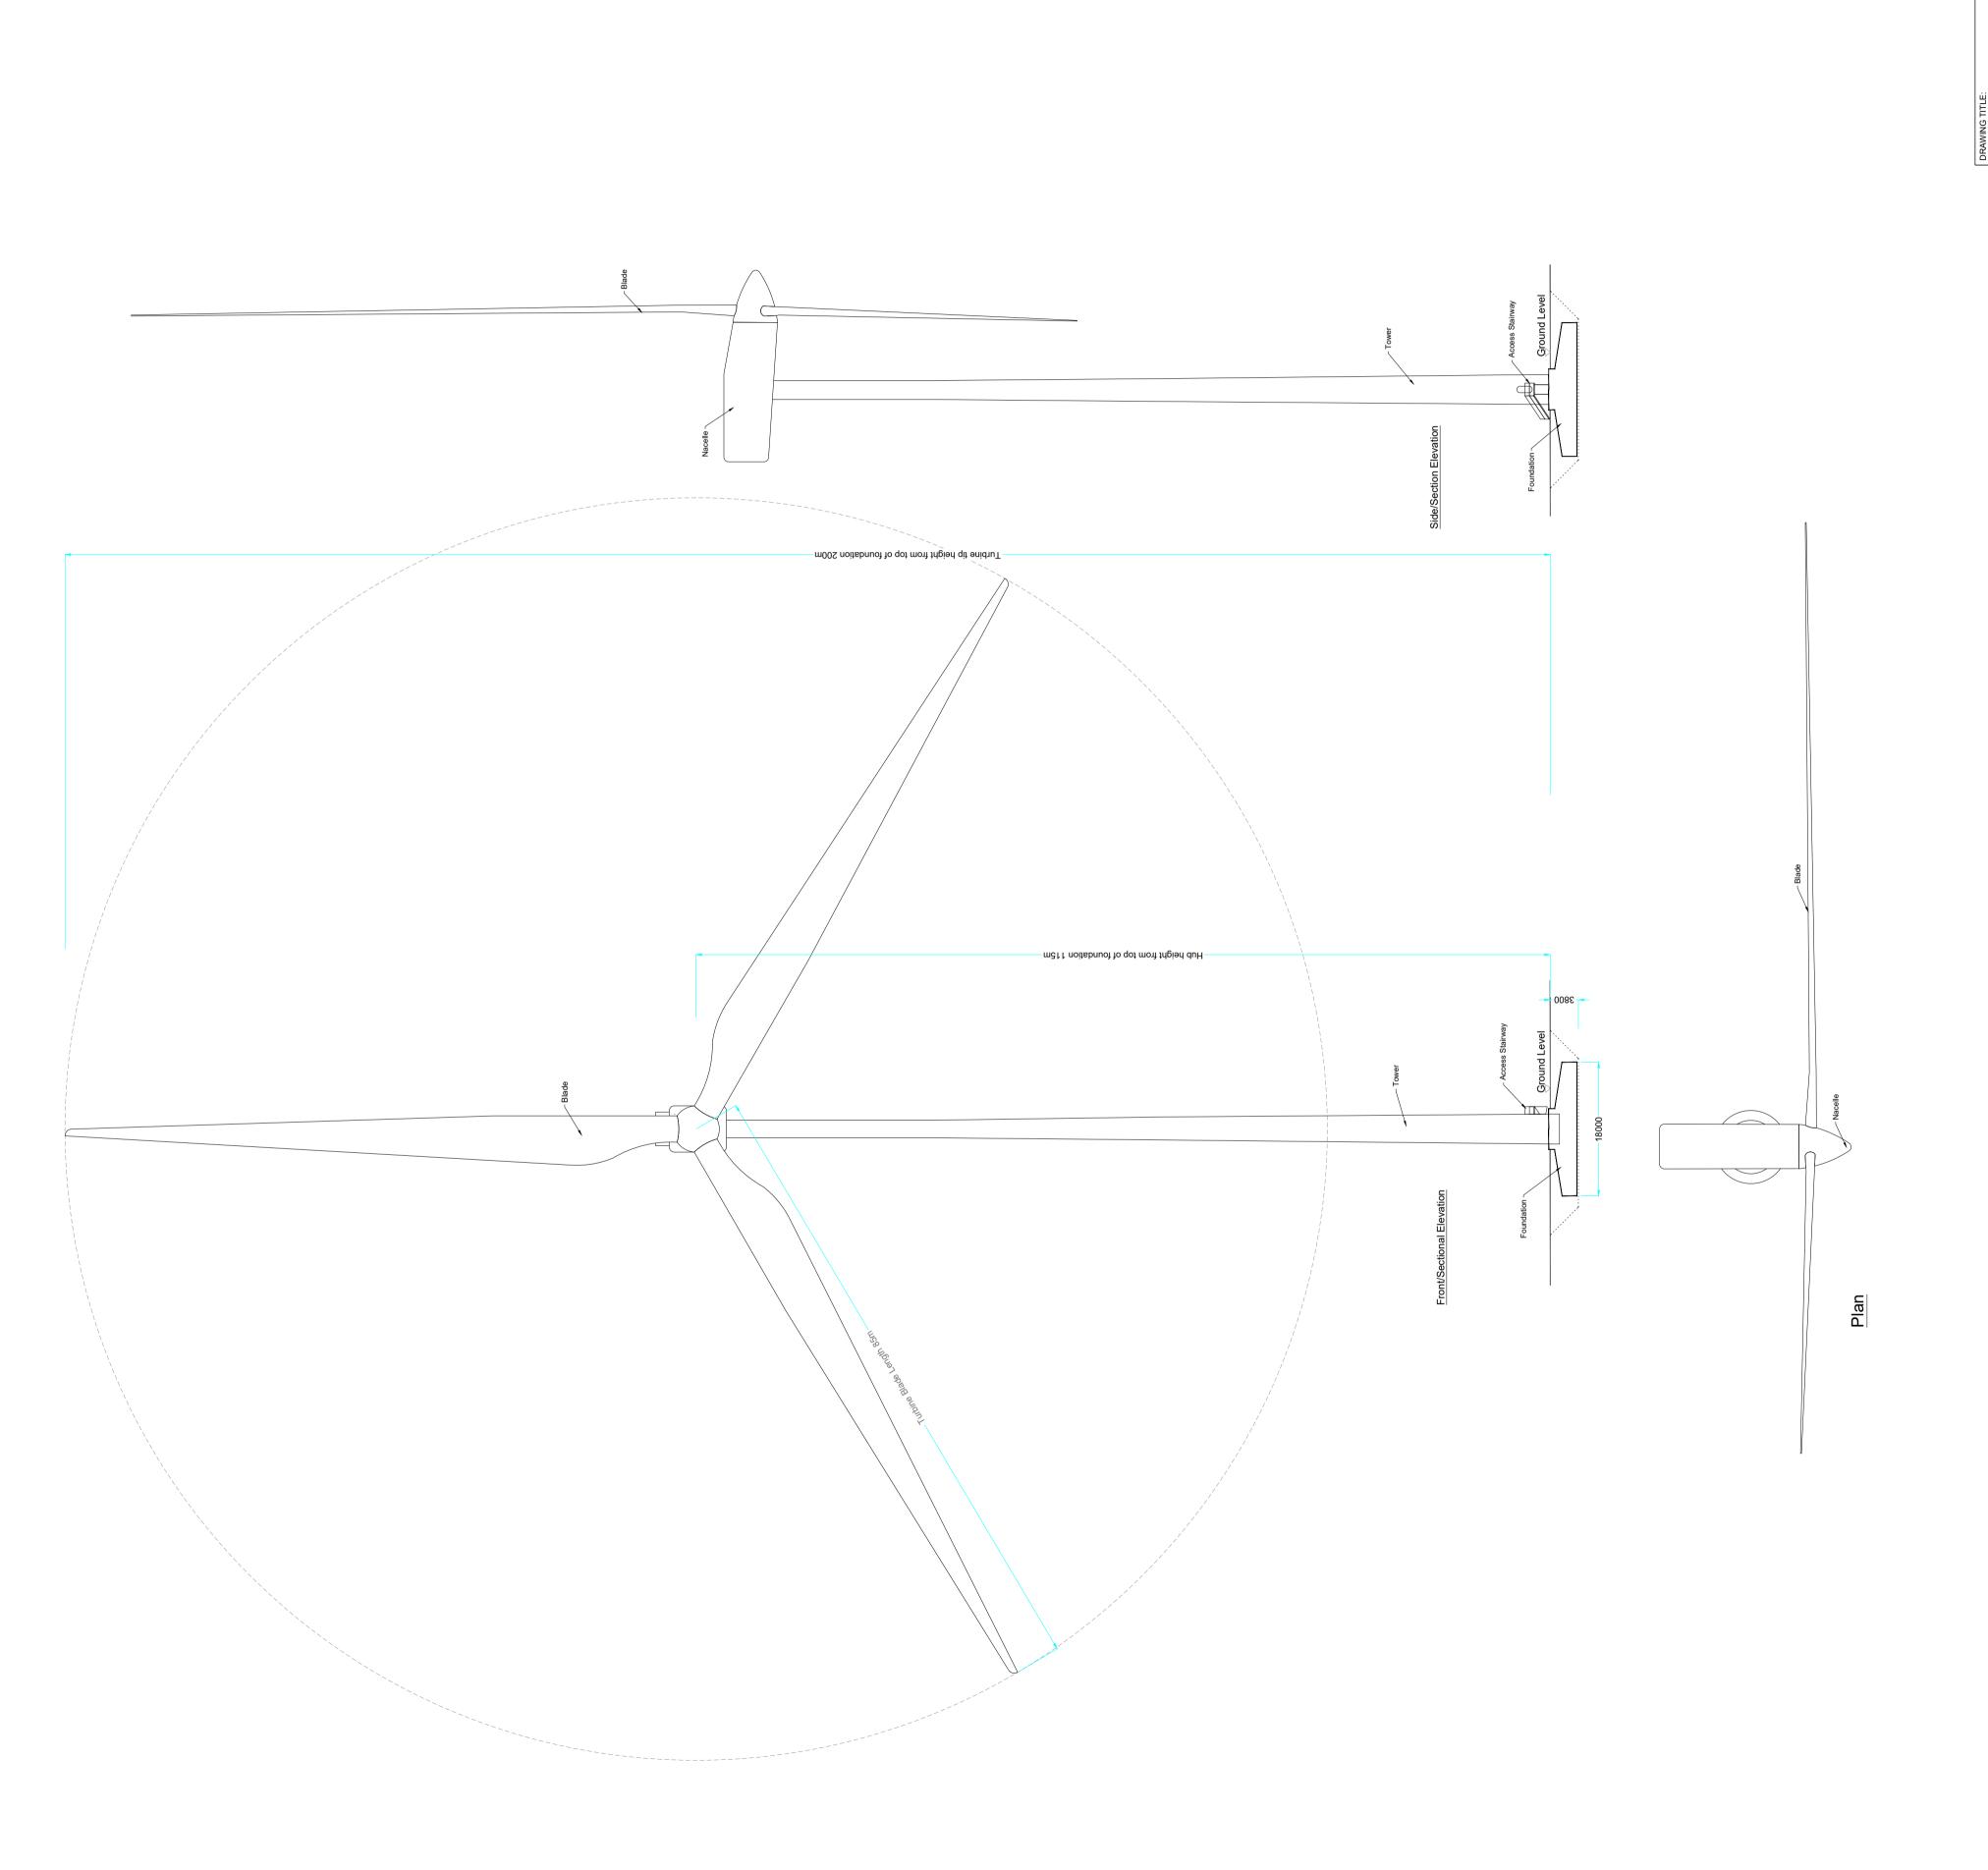

Wind Turbine
Elevations & Plan

Sheskin Wind Farm, Co.Mayo

| DRAWING BY:  Joseph O Brien | CHECKED BY: <b>Eoin McCarth</b> |
|-----------------------------|---------------------------------|
| PROJECT No.:<br>201119      | DRAWING No.:<br>201119 - 43     |
| SCALE: 1:500 @A1            | DATE: 23.02.2023                |
|                             |                                 |

| DRAWING No.: <b>201119 - 4</b> | DATE: 23.02.2023 |  |
|--------------------------------|------------------|--|
| ROJECT No.:<br><b>201119</b>   | CALE: 1:500 @A1  |  |

1. Proposed wind turbines to have to blade tip height of 200m.
2. Exact make and model of the a competitive tender process.
3. Installed wind turbine not to expendence out above in any