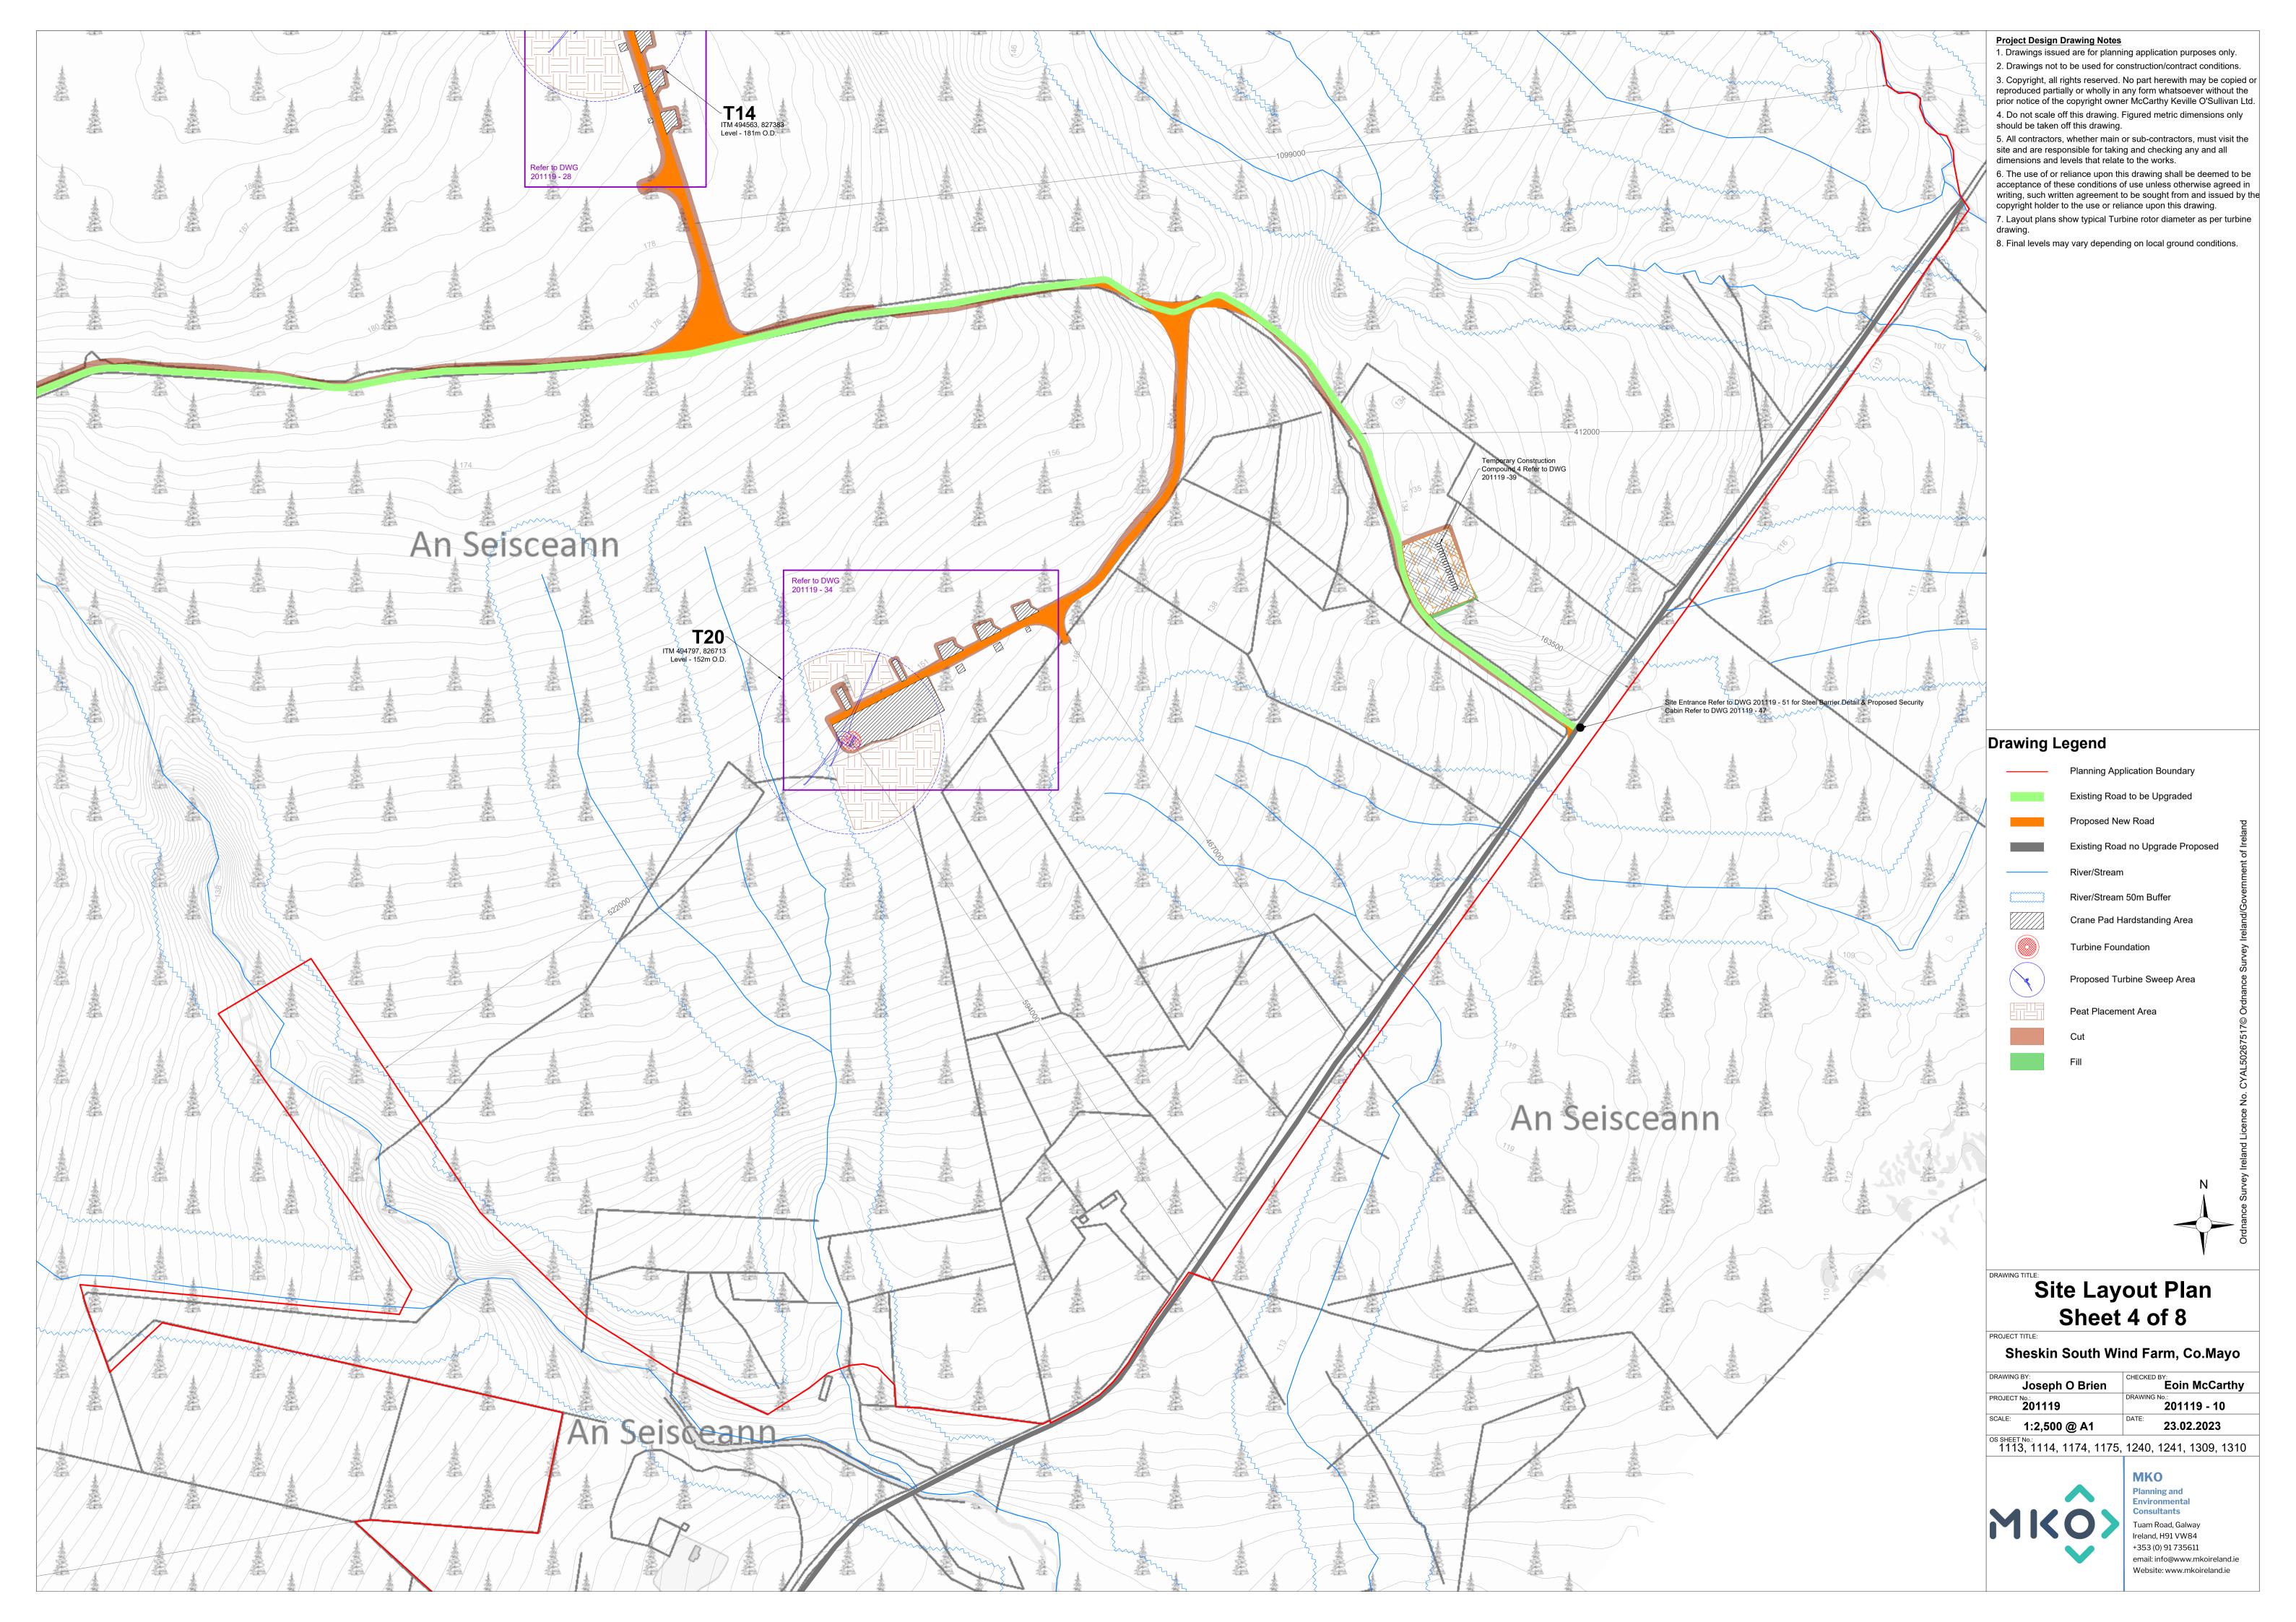

Wind Turbine
Elevations & Plan

Sheskin Wind Farm, Co.Mayo

| DRAWING BY:  Joseph O Brien | CHECKED BY: <b>Eoin McCarth</b> |
|-----------------------------|---------------------------------|
| PROJECT No.:<br>201119      | DRAWING No.:<br>201119 - 43     |
| SCALE: 1:500 @A1            | DATE: 23.02.2023                |
|                             |                                 |