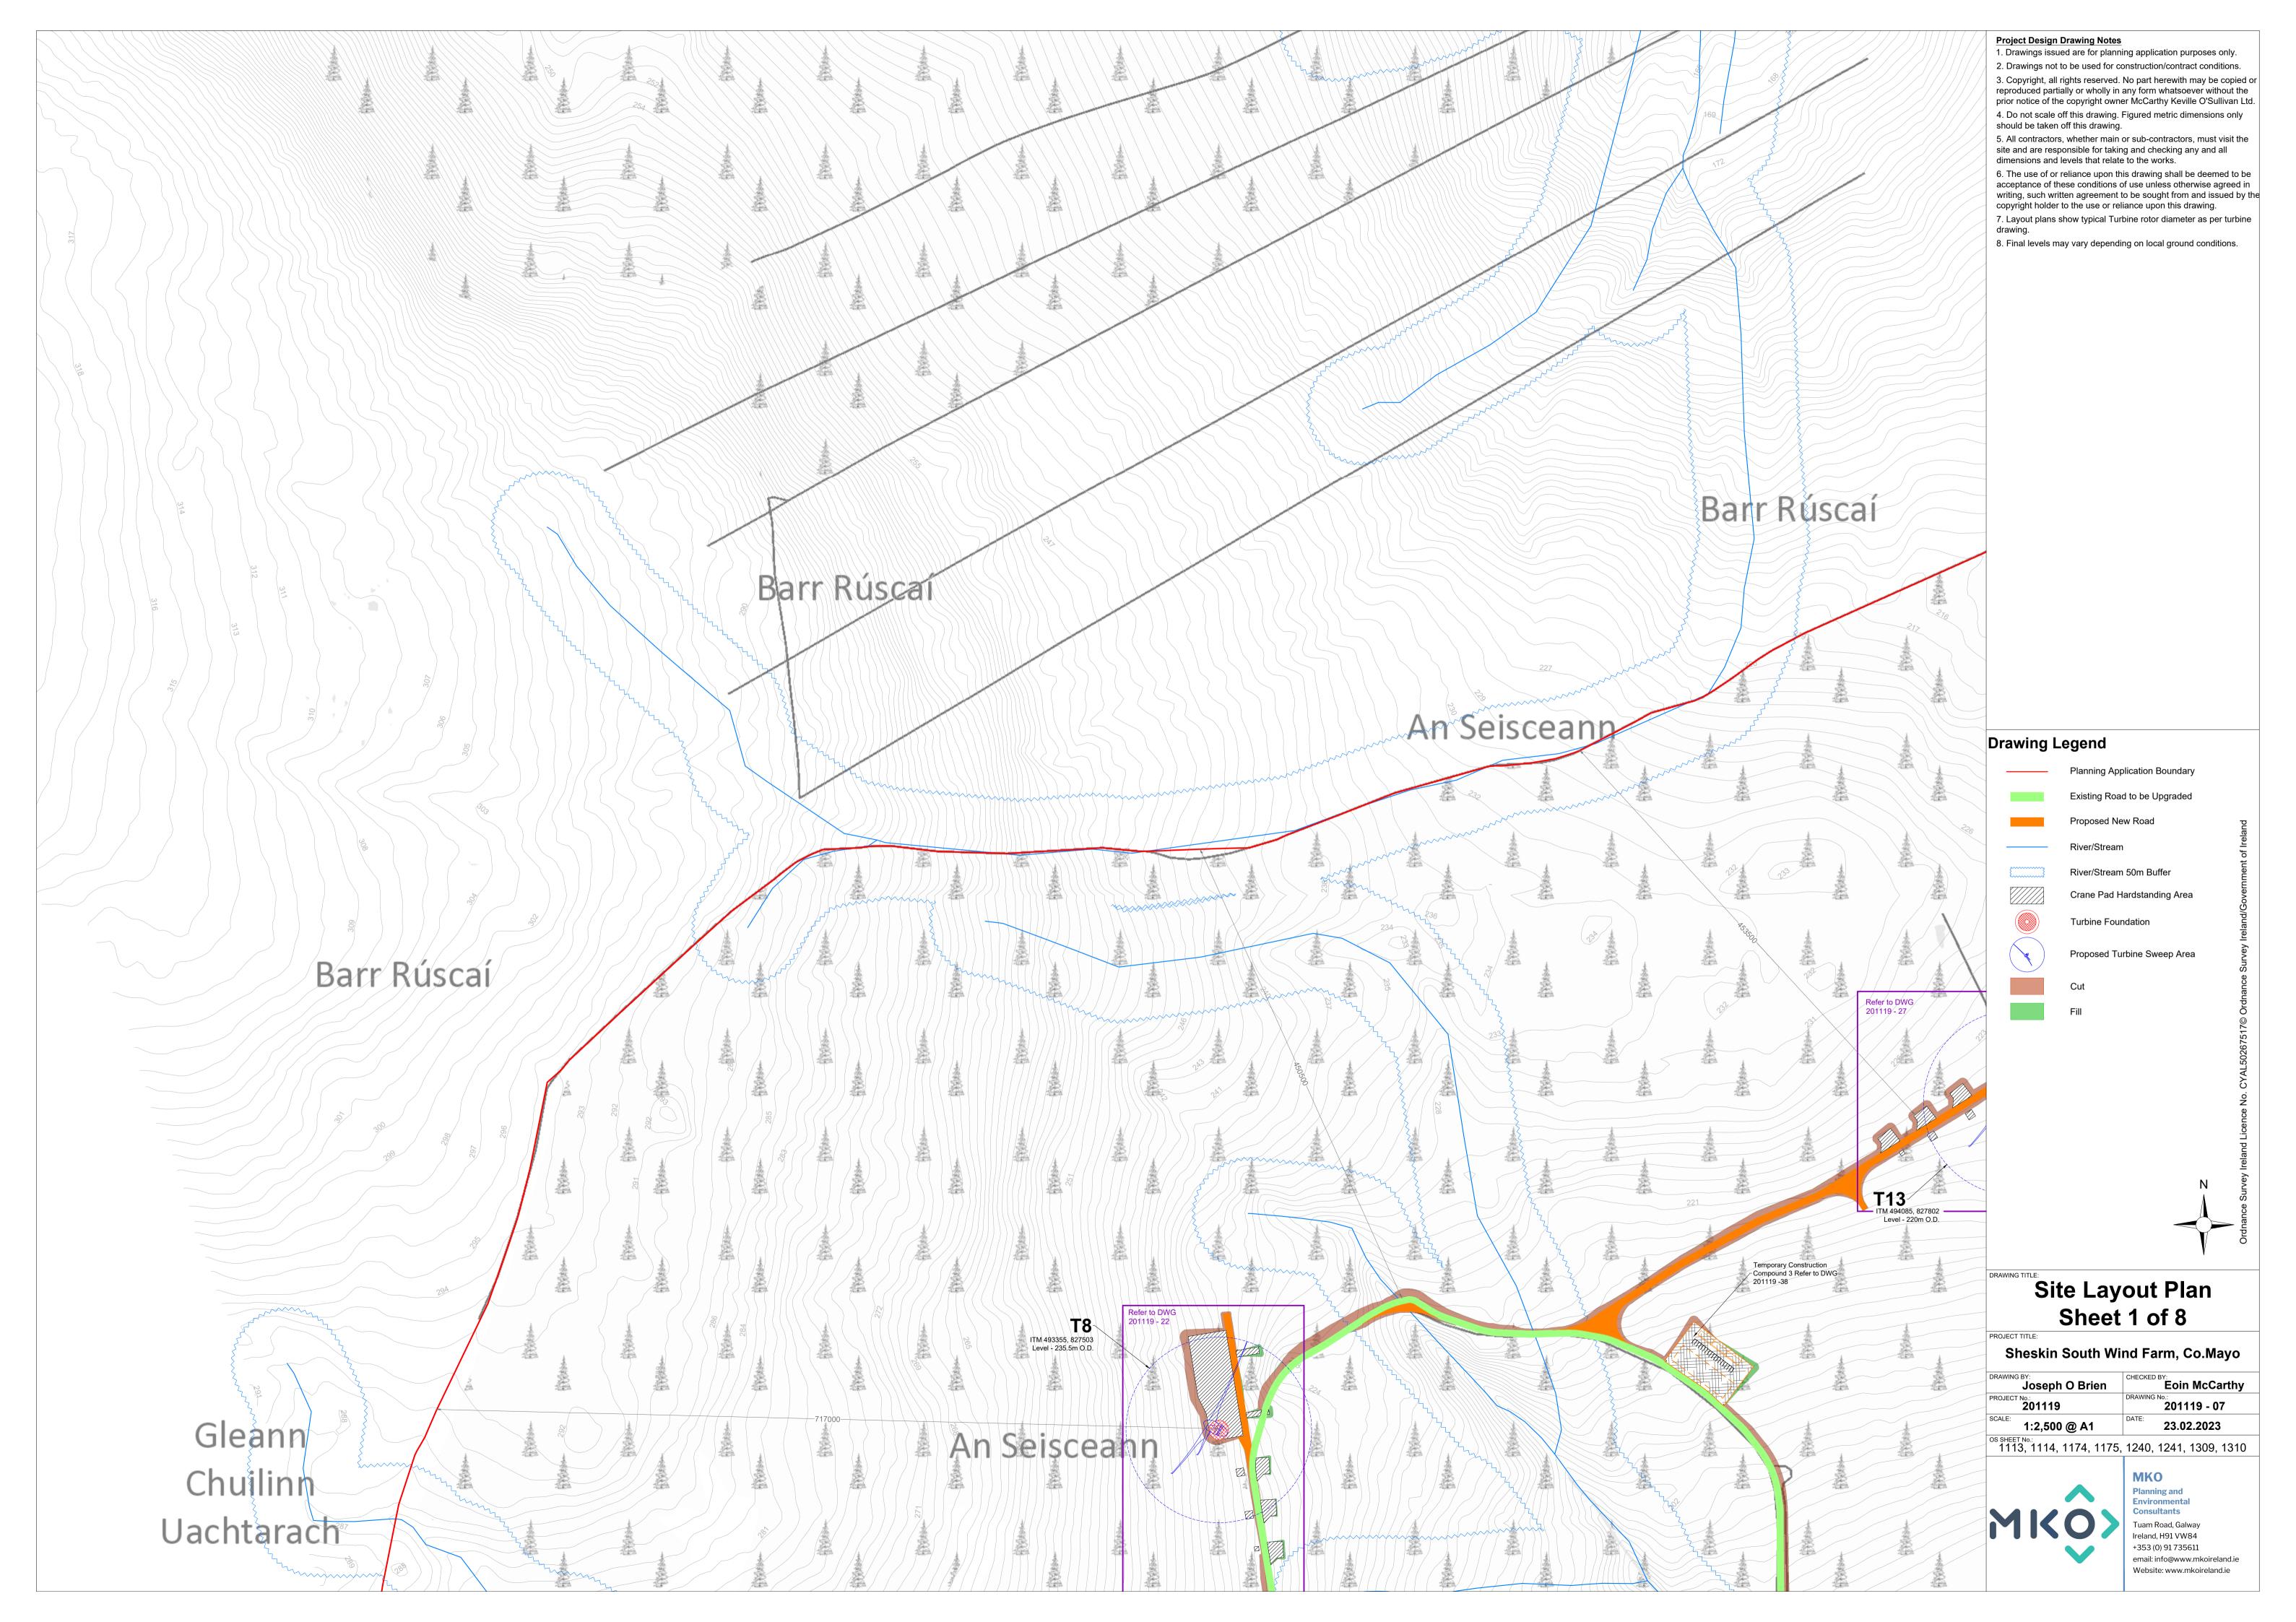

Wind Turbine
Elevations & Plan

Sheskin Wind Farm, Co.Mayo

| DRAWING BY:  Joseph O Brien | CHECKED BY: <b>Eoin McCarth</b> |
|-----------------------------|---------------------------------|
| PROJECT No.:<br>201119      | DRAWING No.:<br>201119 - 43     |
| SCALE: 1:500 @A1            | DATE: 23.02.2023                |
|                             |                                 |

| DRAWING No.: <b>201119 - 4</b> | DATE: 23.02.2023 |  |
|--------------------------------|------------------|--|
| ROJECT No.:<br><b>201119</b>   | CALE: 1:500 @A1  |  |

1. Proposed wind turbines to have to blade tip height of 200m.
2. Exact make and model of the a competitive tender process.
3. Installed wind turbine not to expendence out above in any