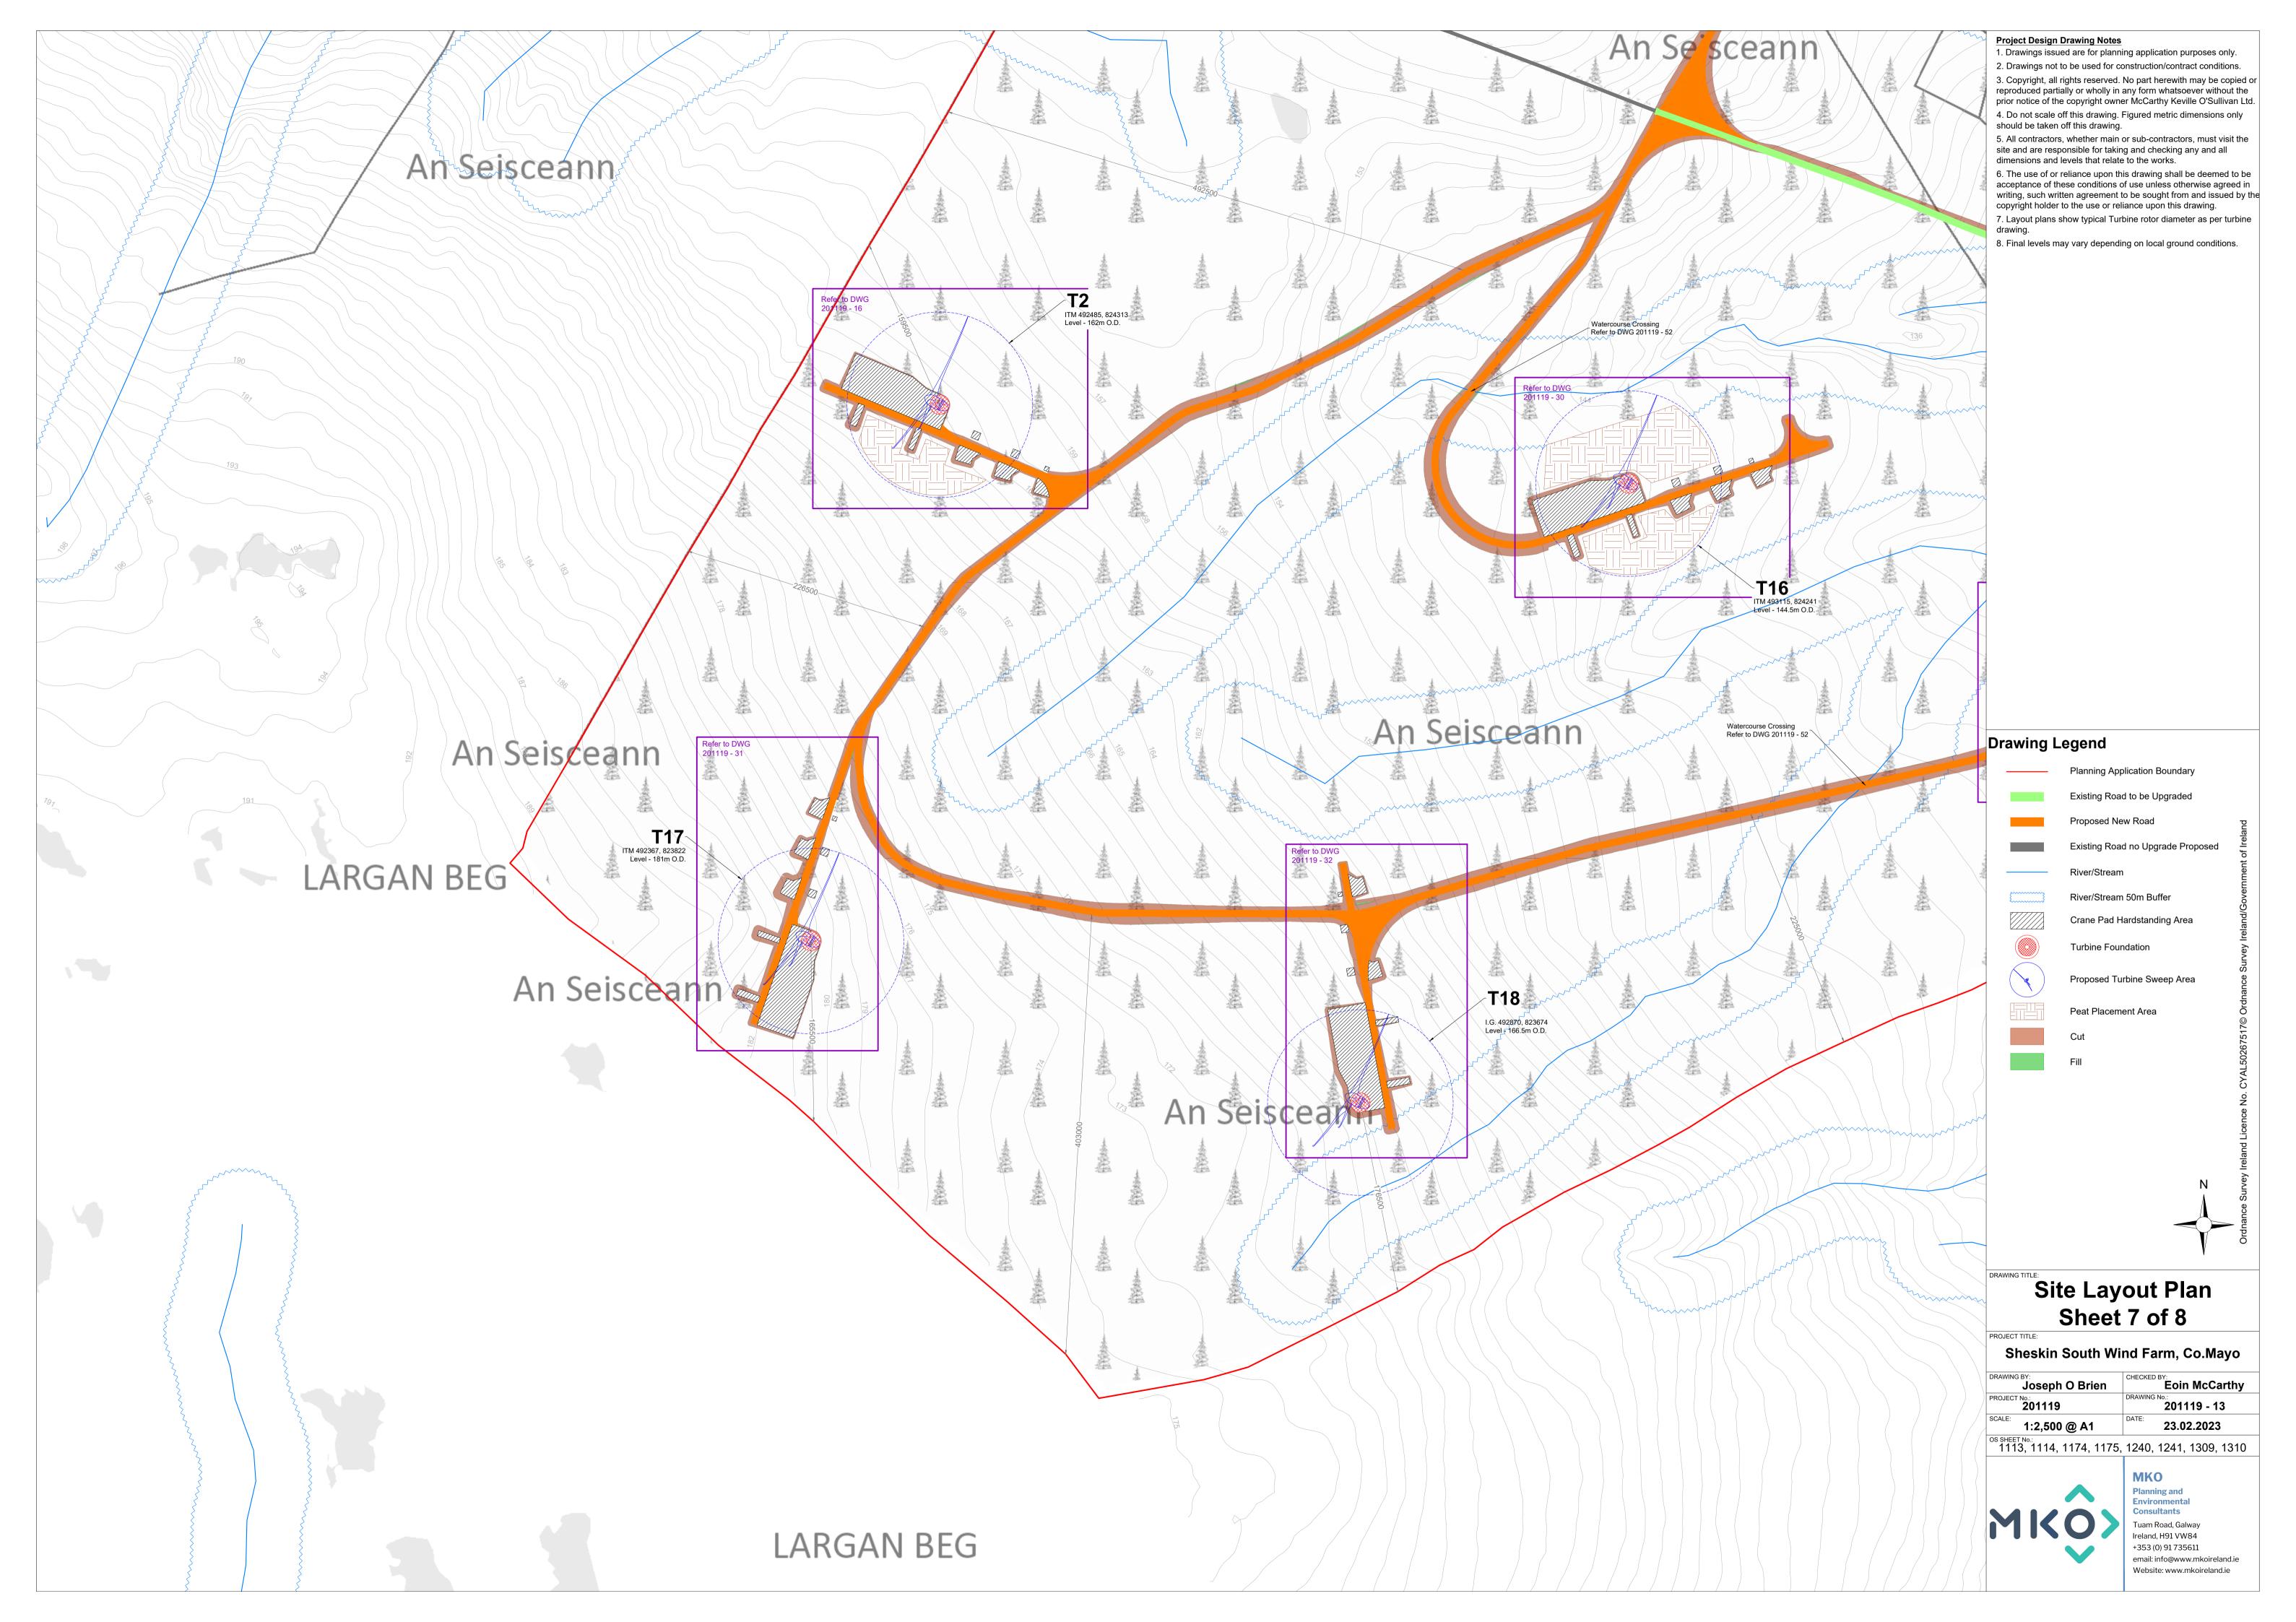

Wind Turbine
Elevations & Plan

Sheskin Wind Farm, Co.Mayo

| DRAWING BY:  Joseph O Brien | CHECKED BY: <b>Eoin McCarth</b> |
|-----------------------------|---------------------------------|
| PROJECT No.:<br>201119      | DRAWING No.:<br>201119 - 43     |
| SCALE: 1:500 @A1            | DATE: 23.02.2023                |
|                             |                                 |